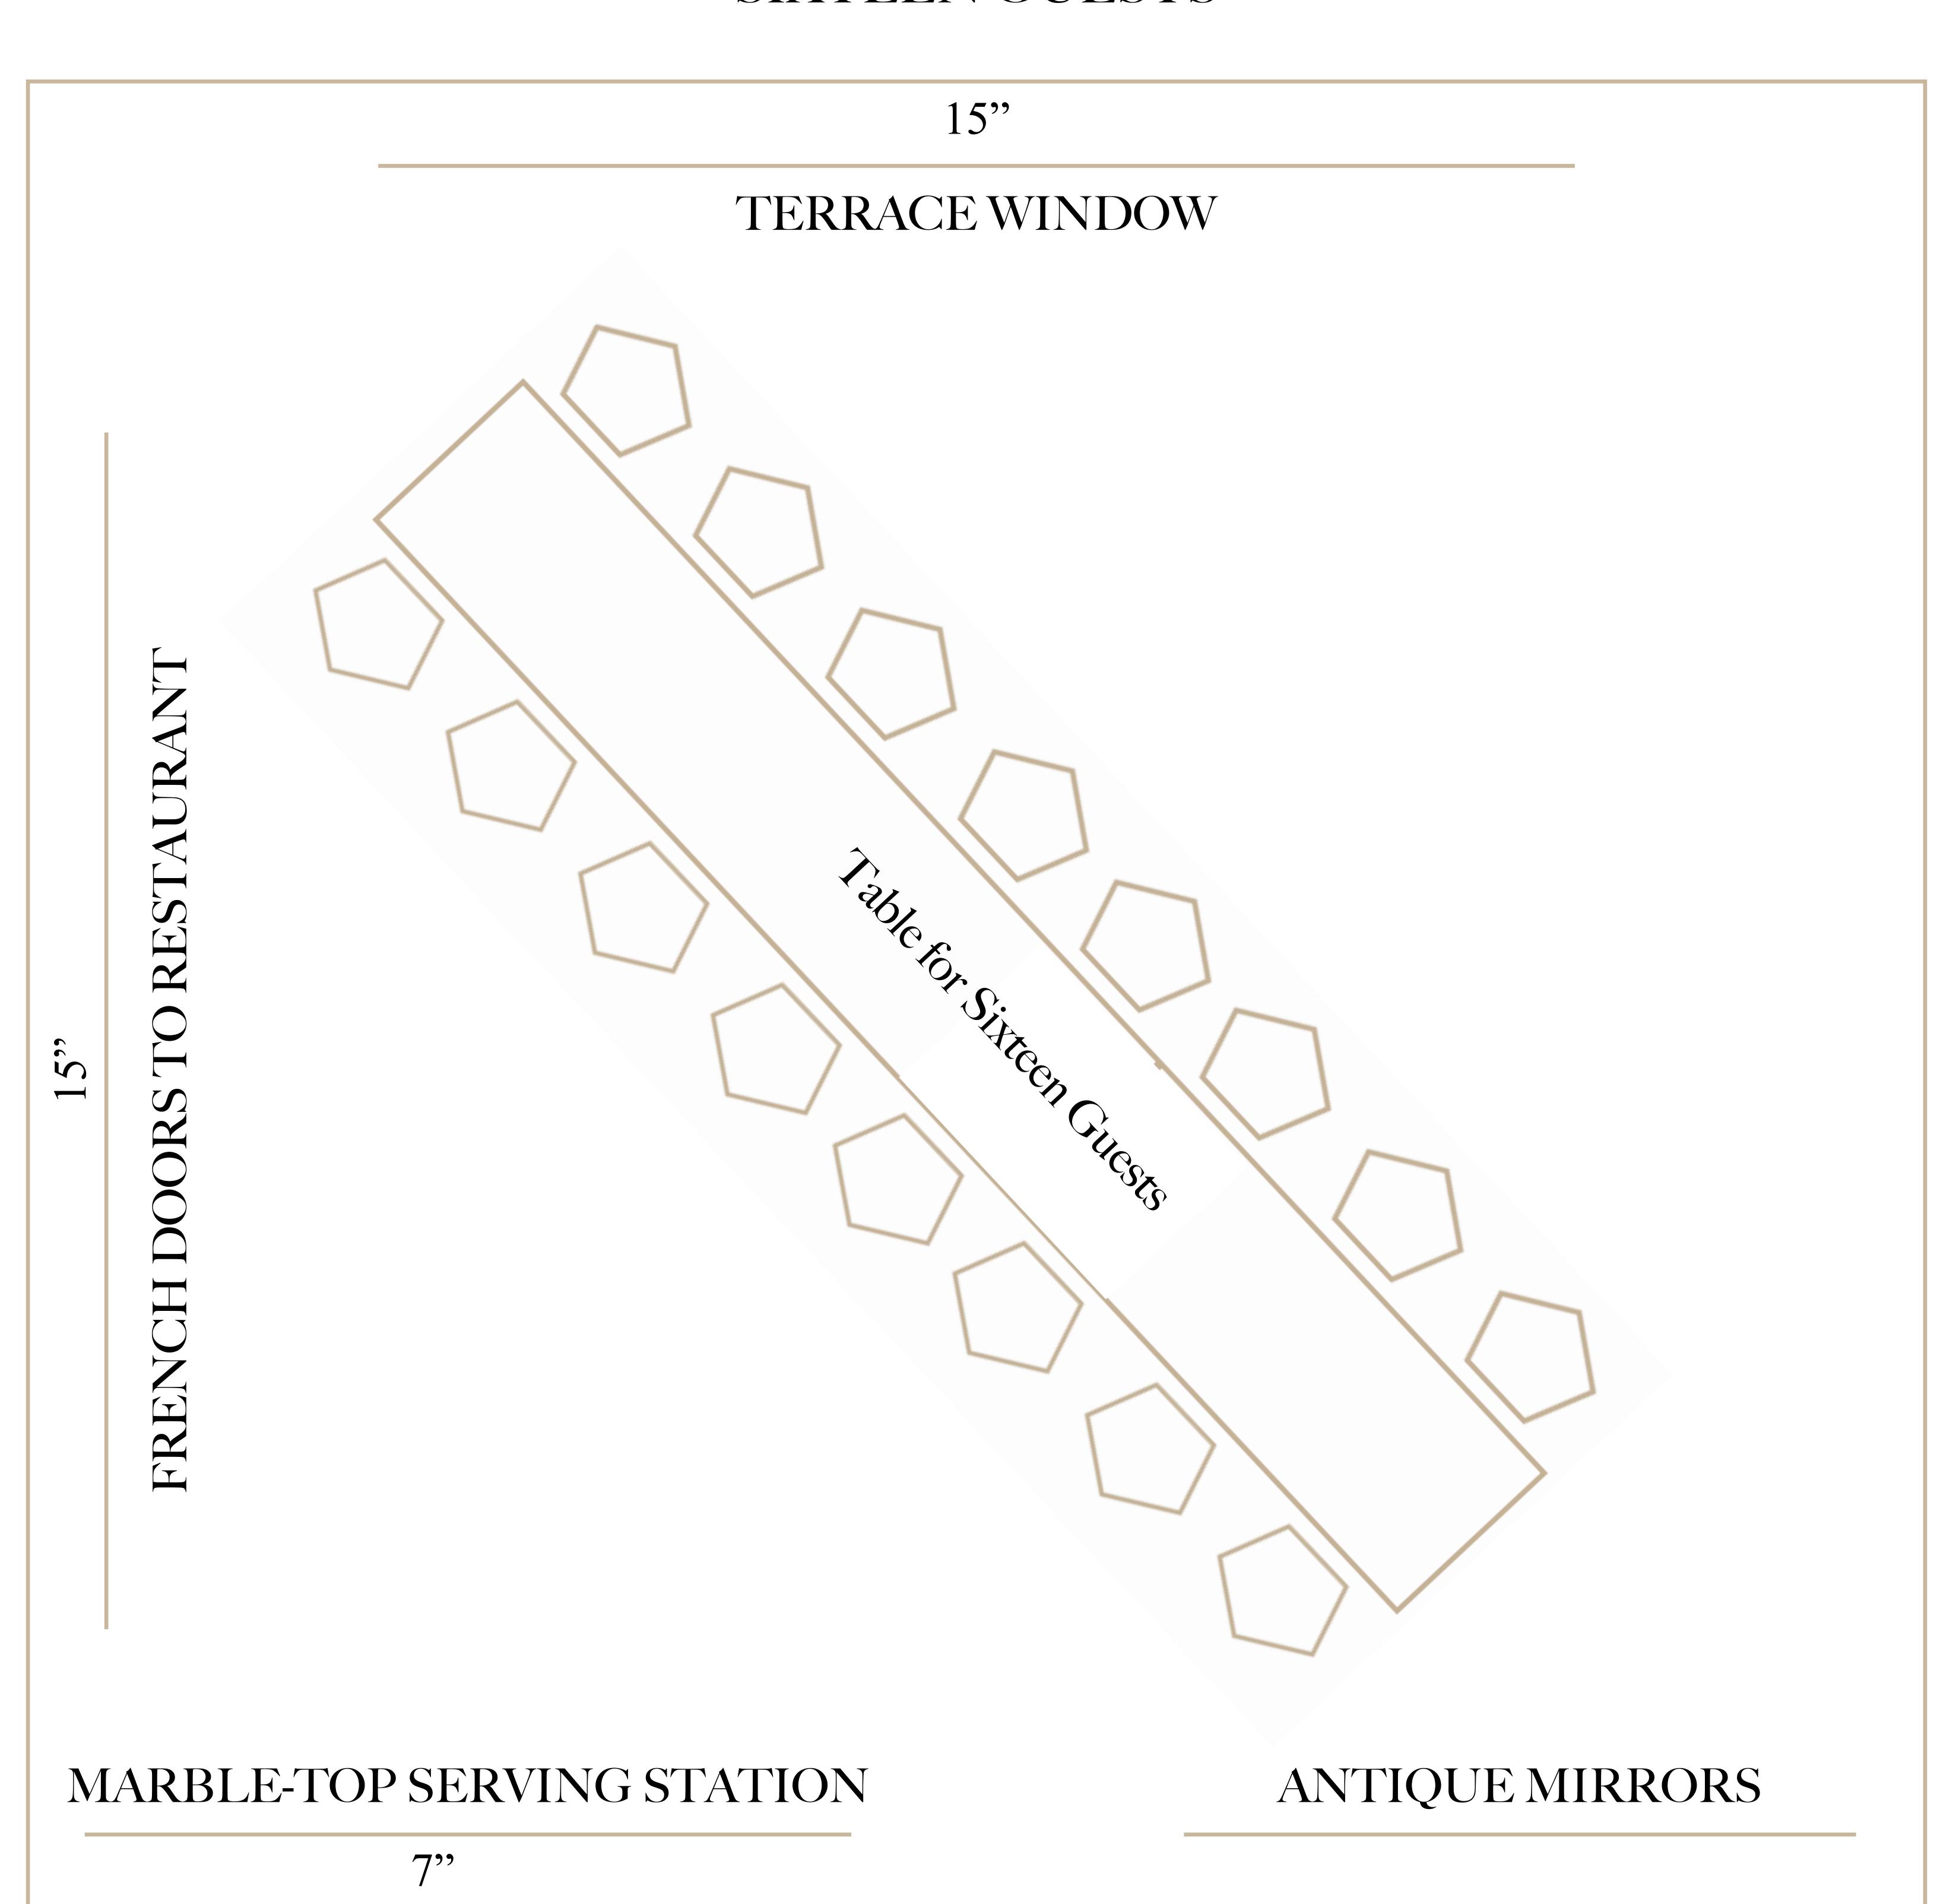

|  |
|                | U-Shape Table For Fourteen of the Control of the Co |  |



#### SIXTEEN GUESTS



### NAPOLEON AVENUE - FRONT PATIO









Our Napoleon Avenue Front Patio is perfect for medium-sized gatherings, accommodating between 18 to 32 seated or cocktail reception of 50 guests. This beautiful space features garage doors that allow for an open-air experience, weather permitting. For semi-private events, you can book either the front section (up to 32 guests) or the back section (up to 28 guests).

## NAPOLEON AVENUE - FRONT PATIO









## NAPOLEON AVENUE - FRONT PATIO



#### THIRTY-TWO GUESTS



### NAPOLEON AVENUE - BACK PATIO









Our Napoleon Avenue Back Patio is perfect for mediumsized gatherings, accommodating between 18 to 28 seated or cocktail reception of 50 guests. This beautiful space features garage doors that allow for an open-air experience, weather permit