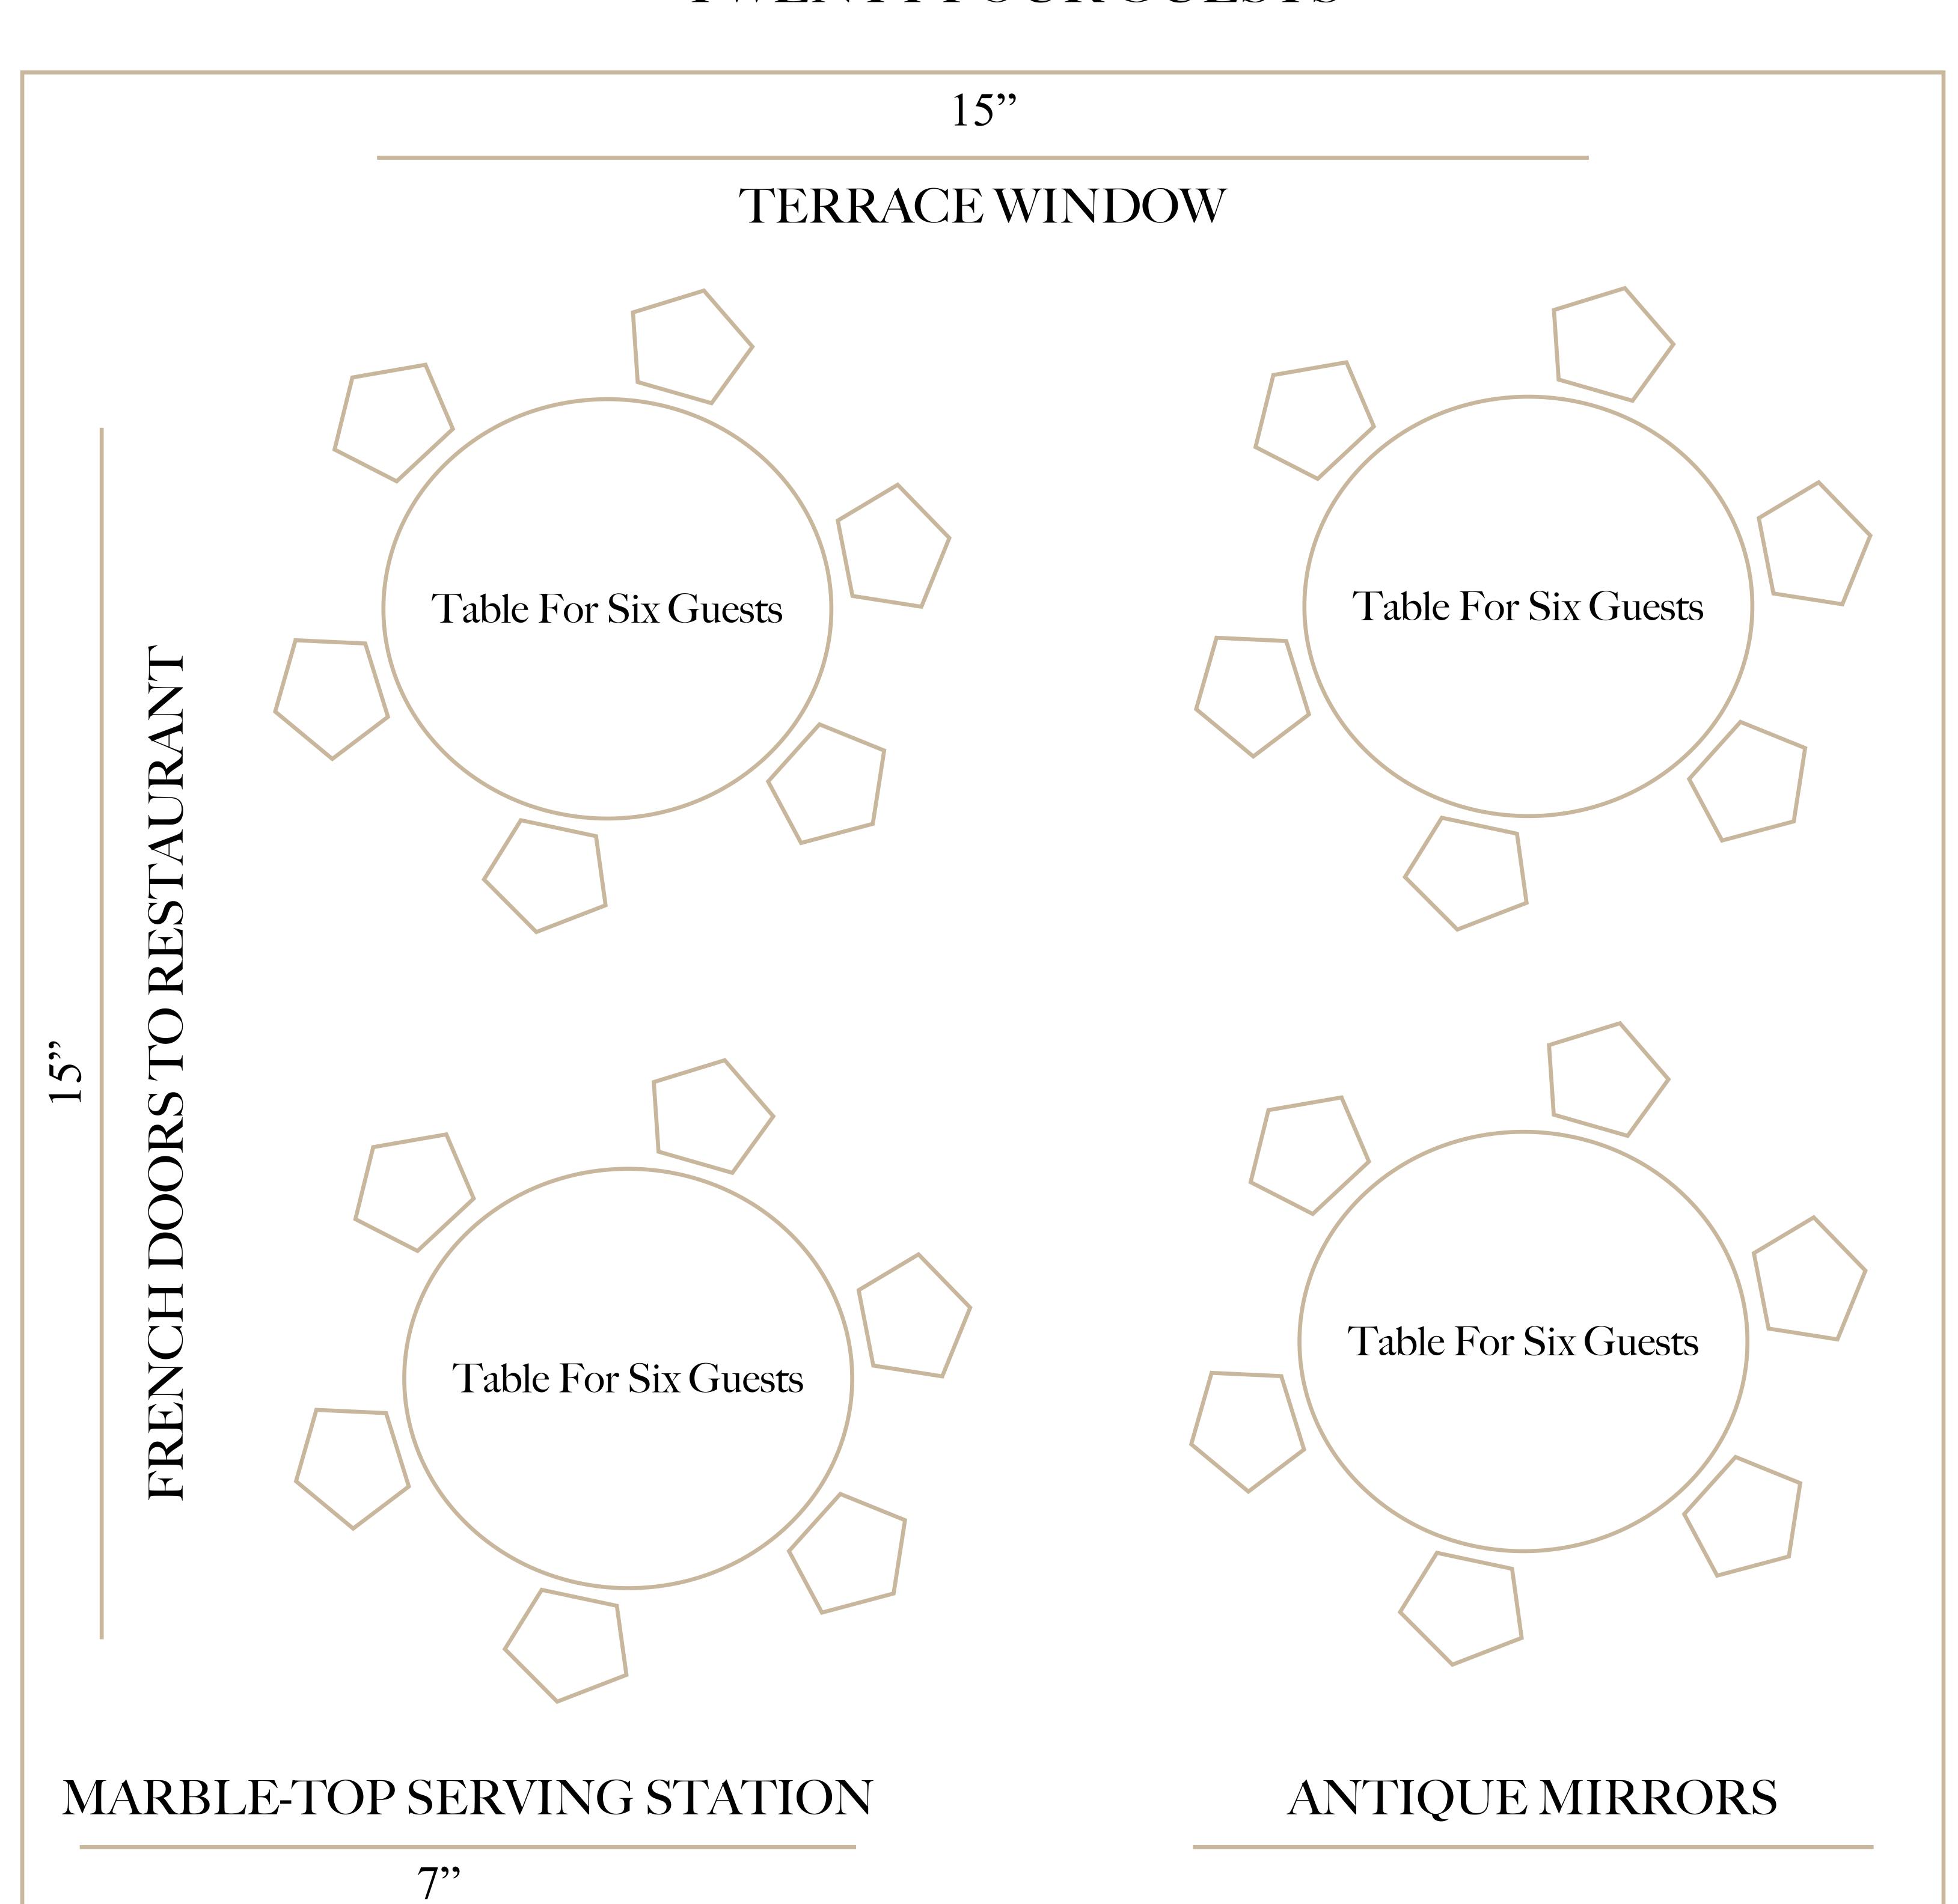

# EVENTSKIT



















#### PRIVATE DINING ROOM









Our Private Dining Room area is a perfect space for smaller, intimate events. The setting is ideal for business meetings, presentations [accessible TVs,] birthday celebrations, bridal or baby showers, and football viewing parties. This versatile space can accommodate up to 18 guests for both seated and reception-style events.

### PRIVATE DINING ROOM















#### TWENTYFOURGUESTS





### TWENTYGUESTS

|                | 15"