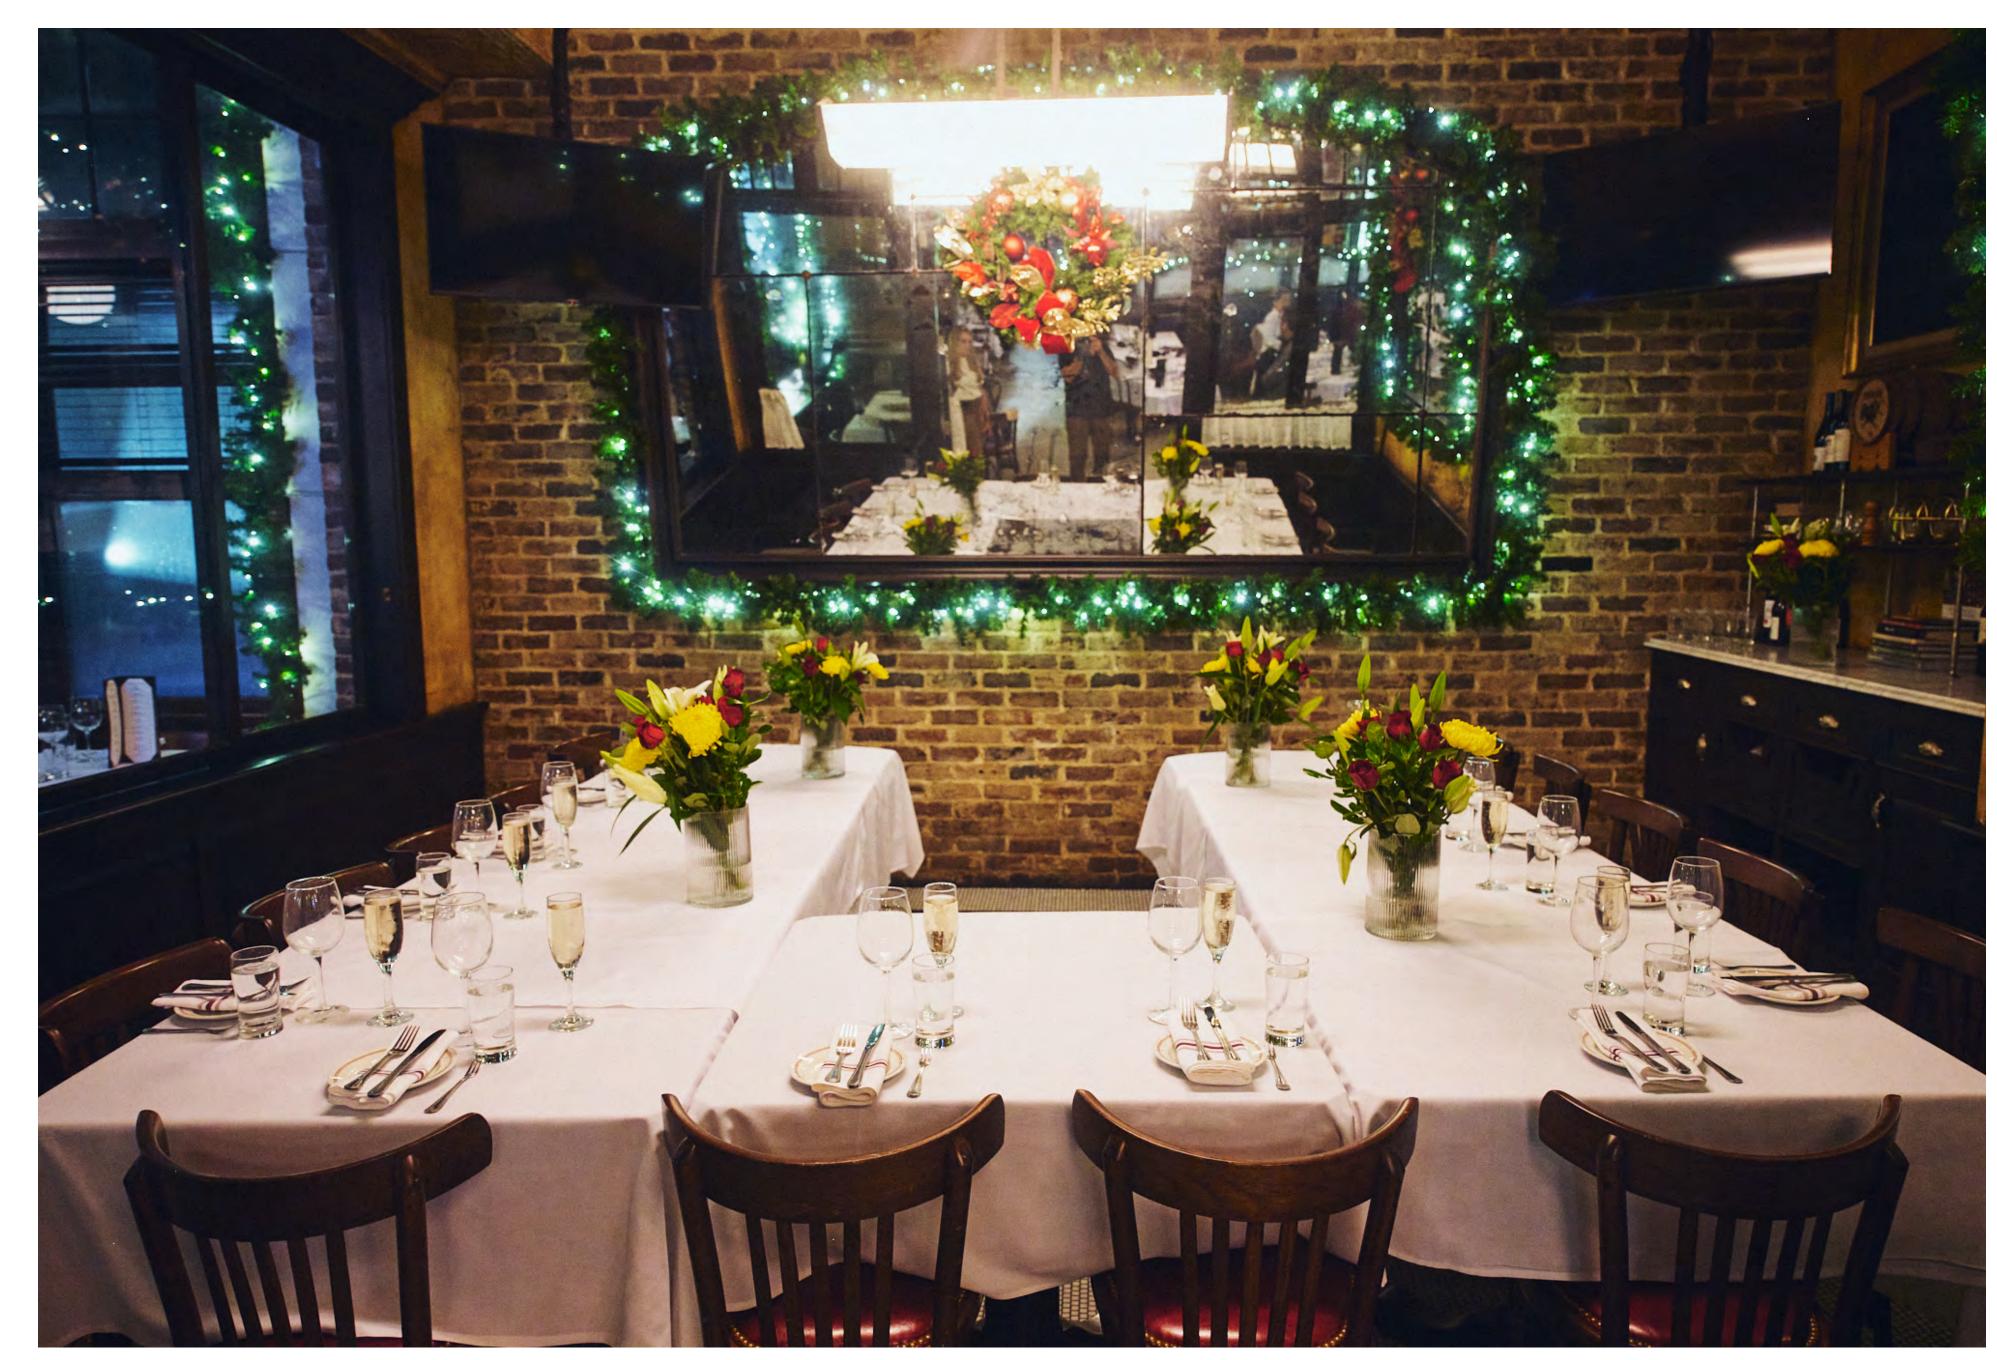

#### PRIVATE DINING ROOM

Our Private Dining Room area is a perfect space for smaller, intimate events. The setting is ideal for business meetings, presentations [accessible TVs,] birthday celebrations, bridal or baby showers, and football viewing parties. This versatile space can accommodate up to 18 guests for both seated and reception-style events.

### PRIVATE DINING ROOM