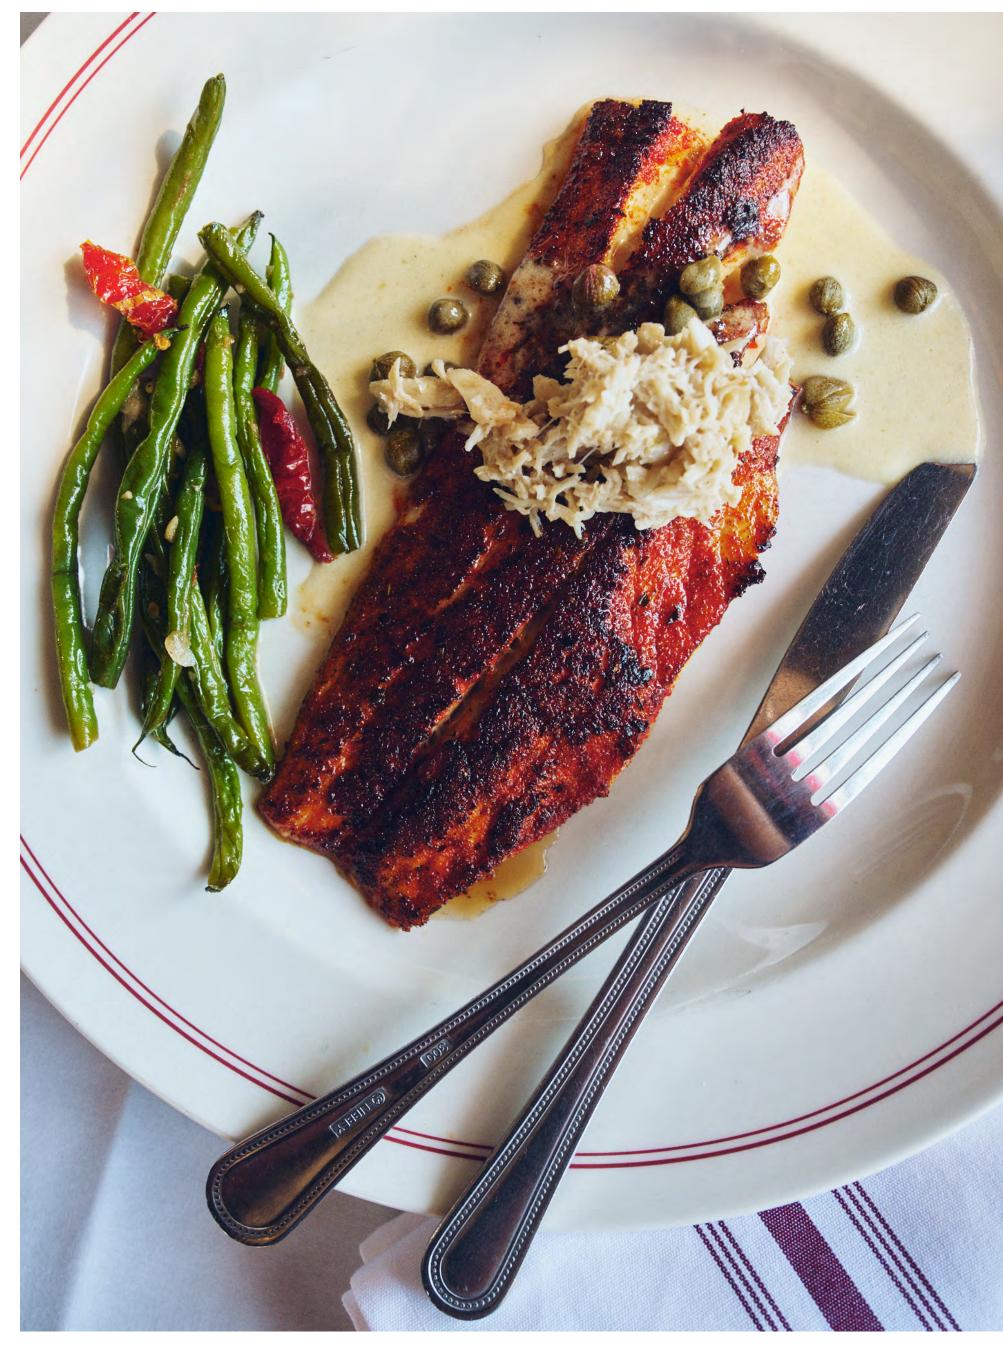

# EVENTSKIT



















#### PRIVATE DINING ROOM









Our Private Dining Room area is a perfect space for smaller, intimate events. The setting is ideal for business meetings, presentations [accessible TVs,] birthday celebrations, bridal or baby showers, and football viewing parties. This versatile space can accommodate up to 18 guests for both seated and reception-style events.

### PRIVATE DINING ROOM















#### TWENTYFOURGUESTS





### TWENTYGUESTS

|                | 15"