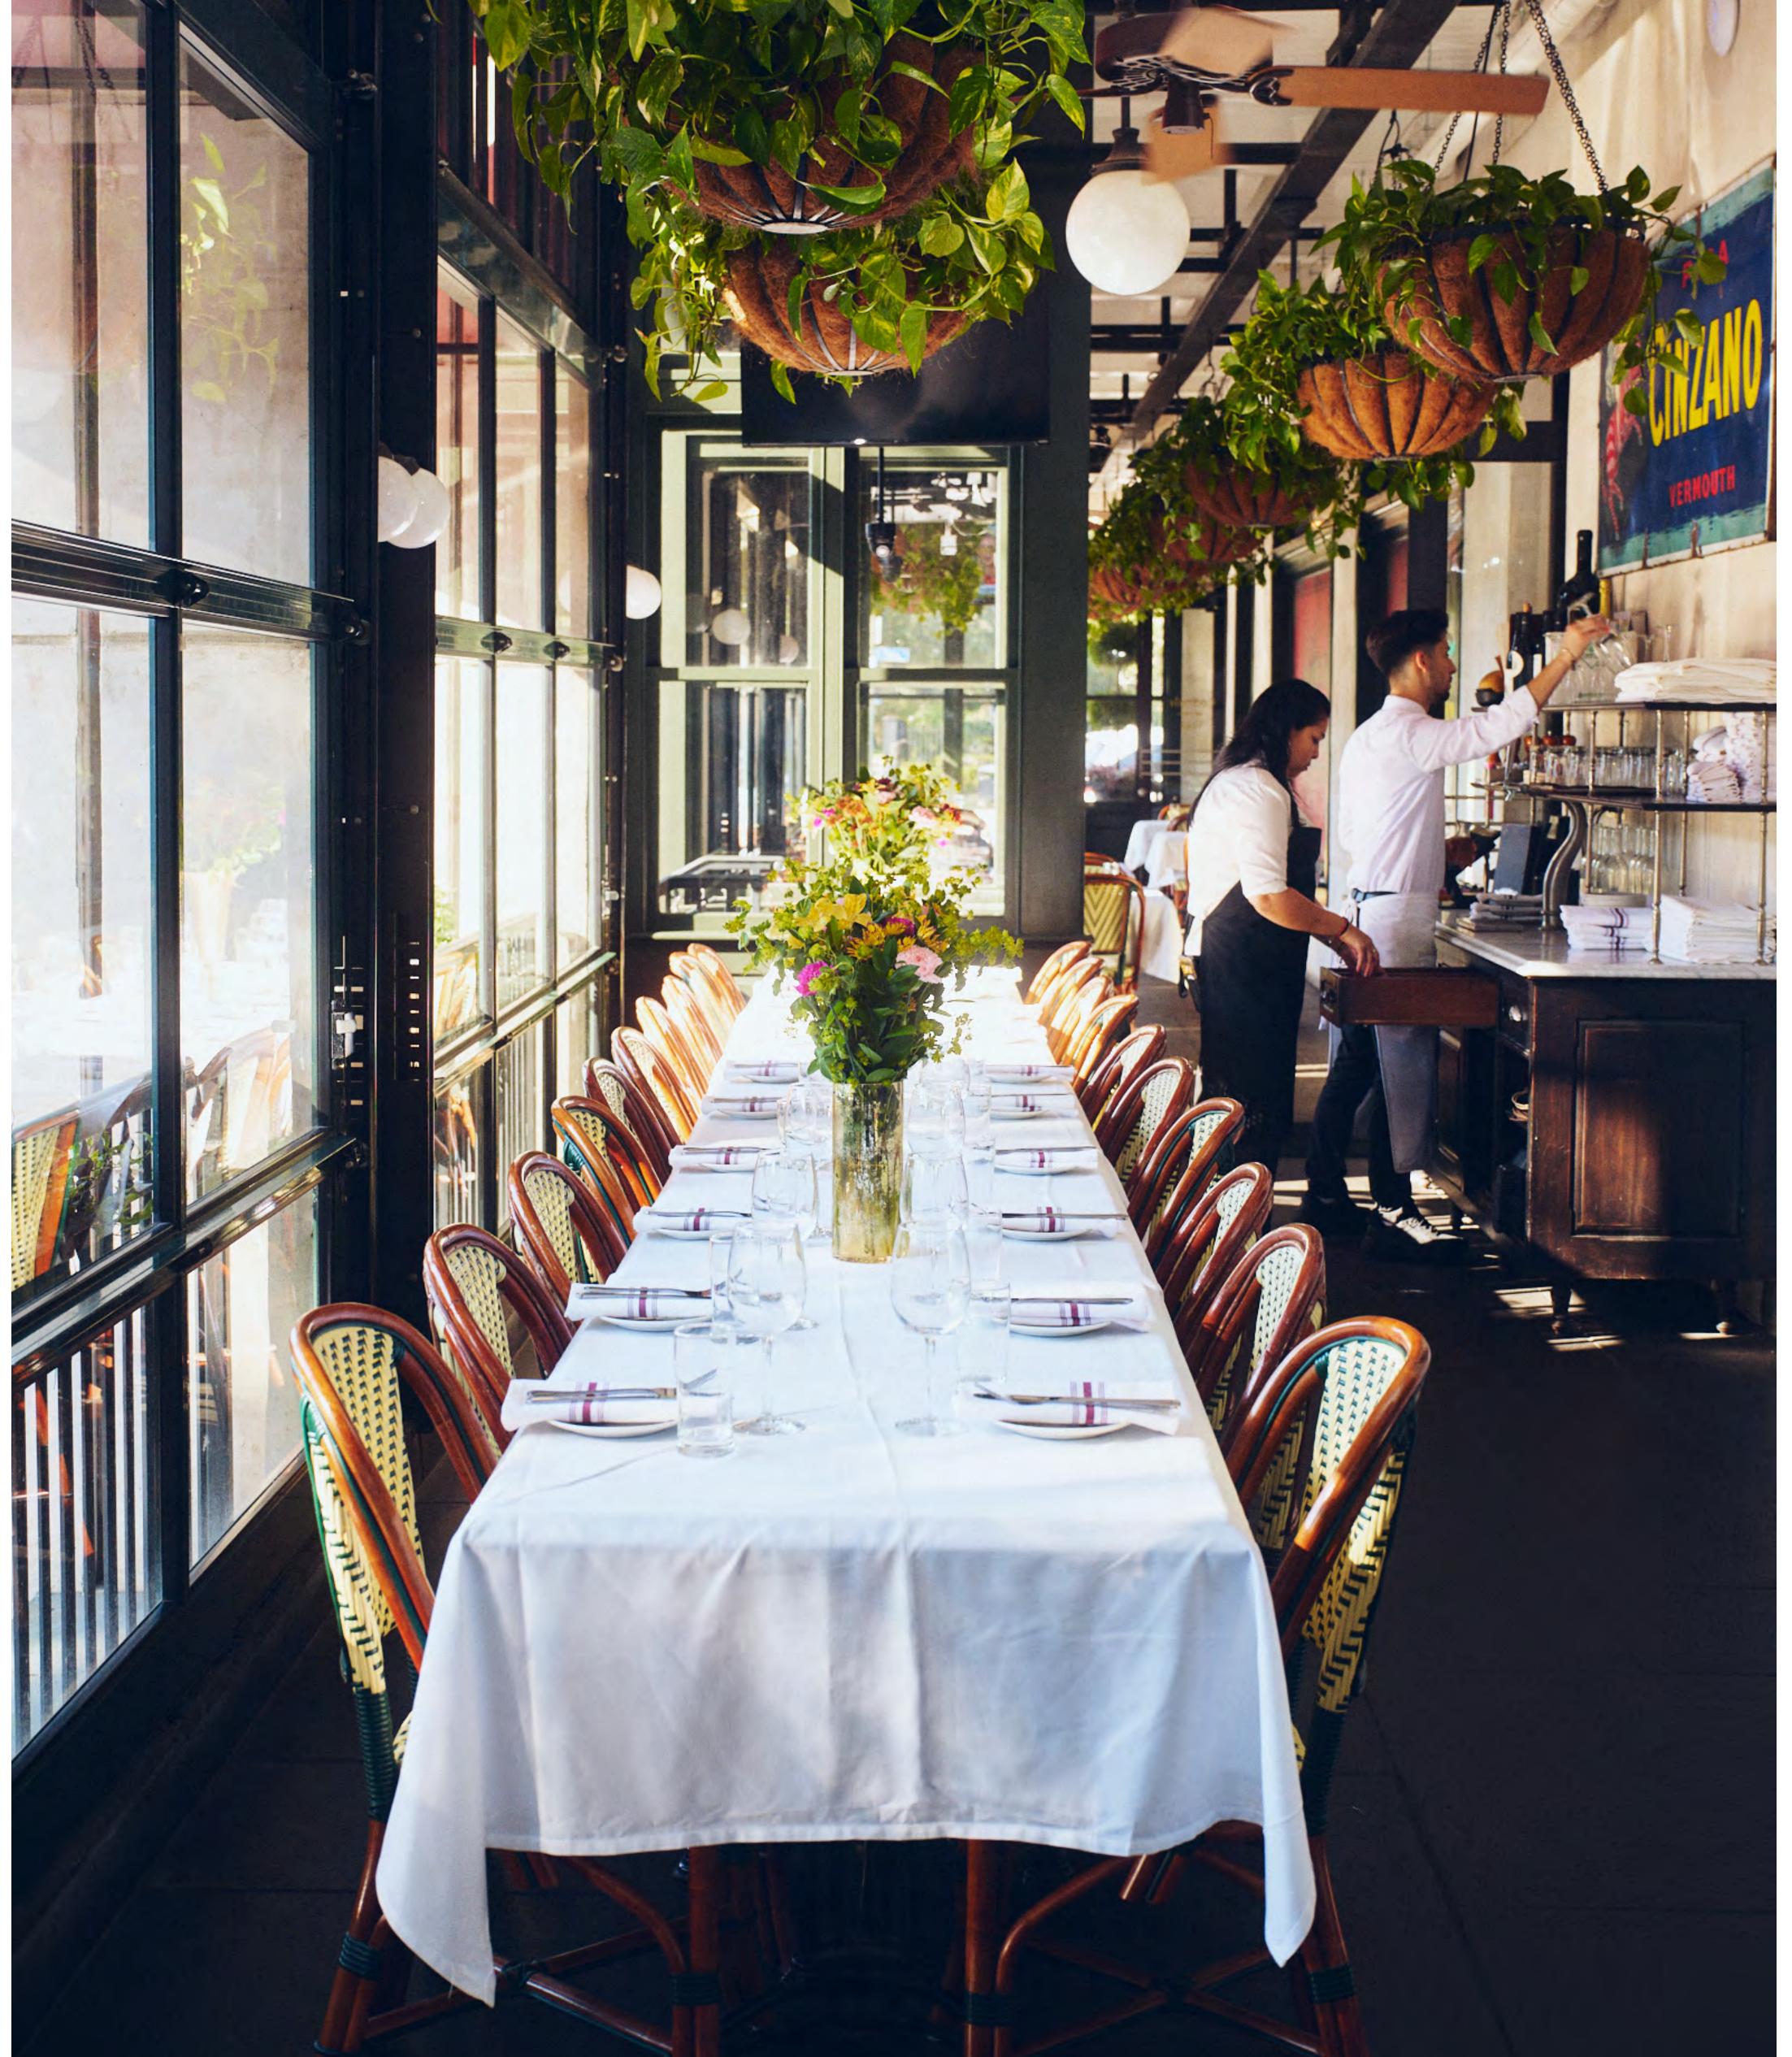

### NAPOLEON AVENUE - FRONT PATIO

Our Napoleon Avenue Front Patio is perfect for medium-sized gatherings, accommodating between 18 to 32 seated or cocktail reception of 50 guests. This beautiful space features garage doors that allow for an open-air experience, weather permitting. For semi-private events, you can book either the front section (up to 32 guests) or the back section (up to 28 guests).

#### THIRTY-TWO GUESTS