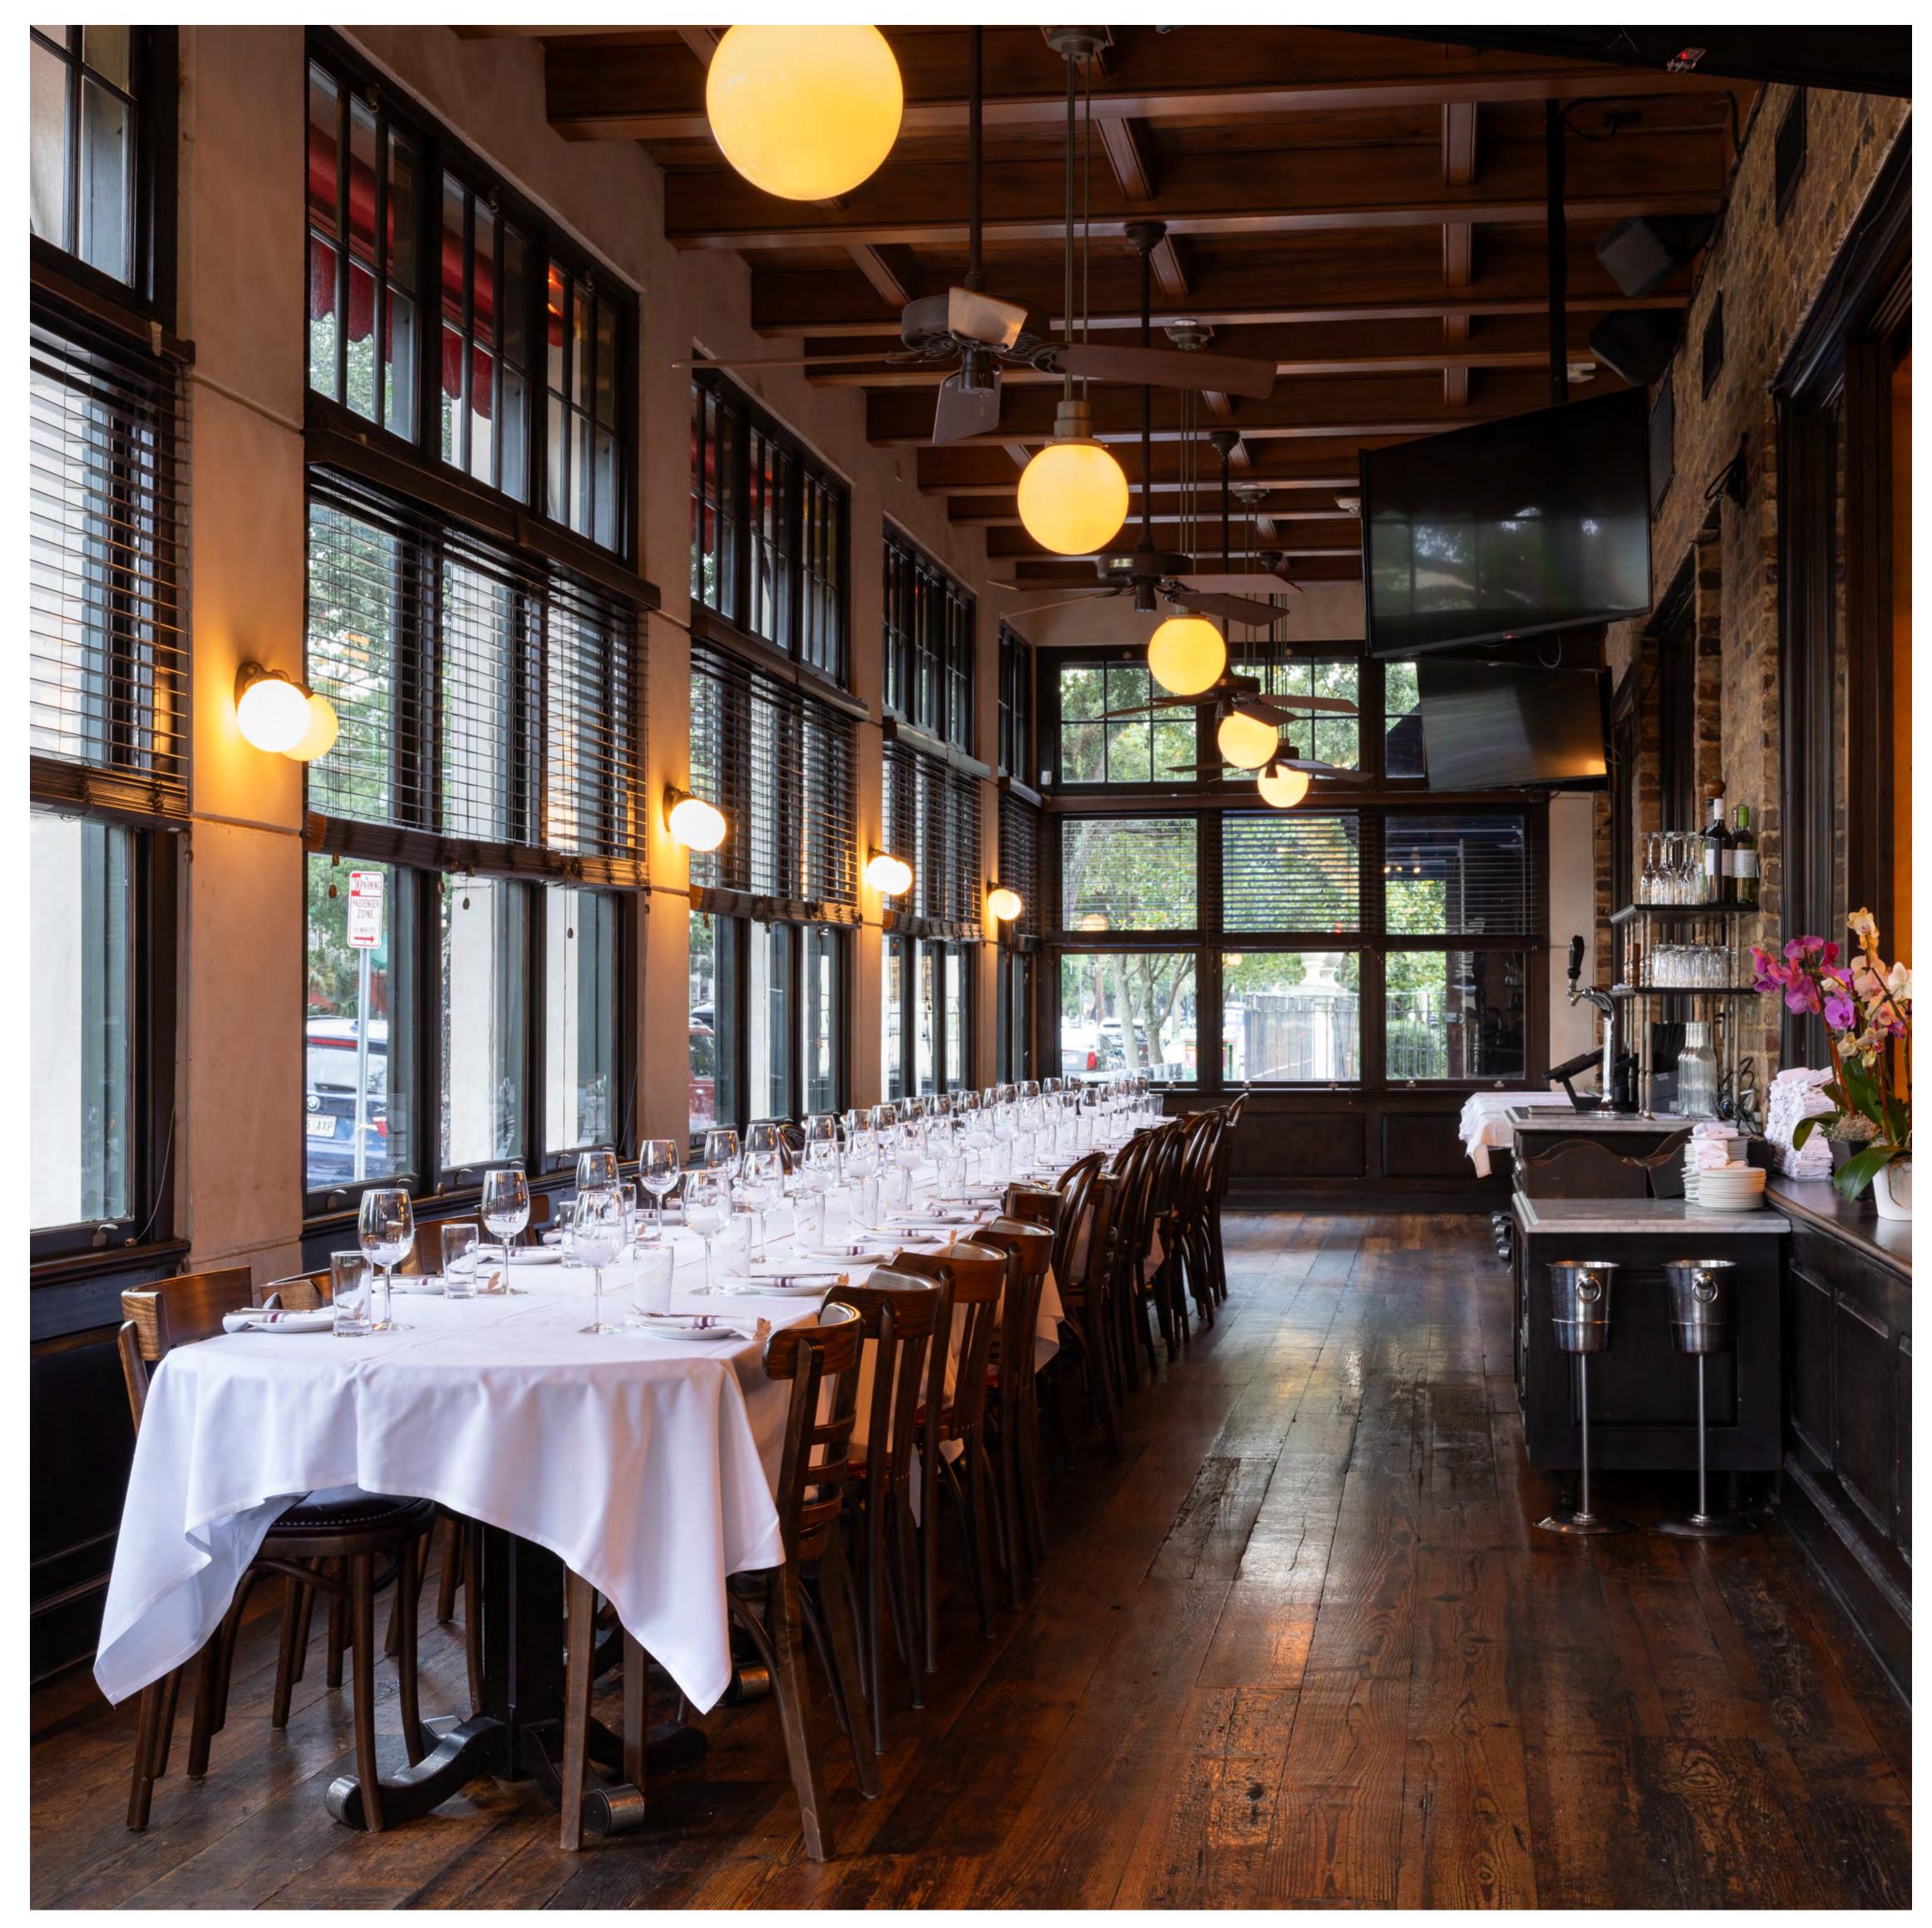

### NAPOLEON AVENUE - FRONT PATIO

Our Napoleon Avenue Front Patio is perfect for medium-sized gatherings, accommodating between 18 to 32 seated or cocktail reception of 50 guests. This beautiful space features garage doors that allow for an open-air experience, weather permitting. For semi-private events, you can book either the front section (up to 32 guests) or the back section (up to 28 guests).

## NAPOLEON AVENUE - FRONT PATIO