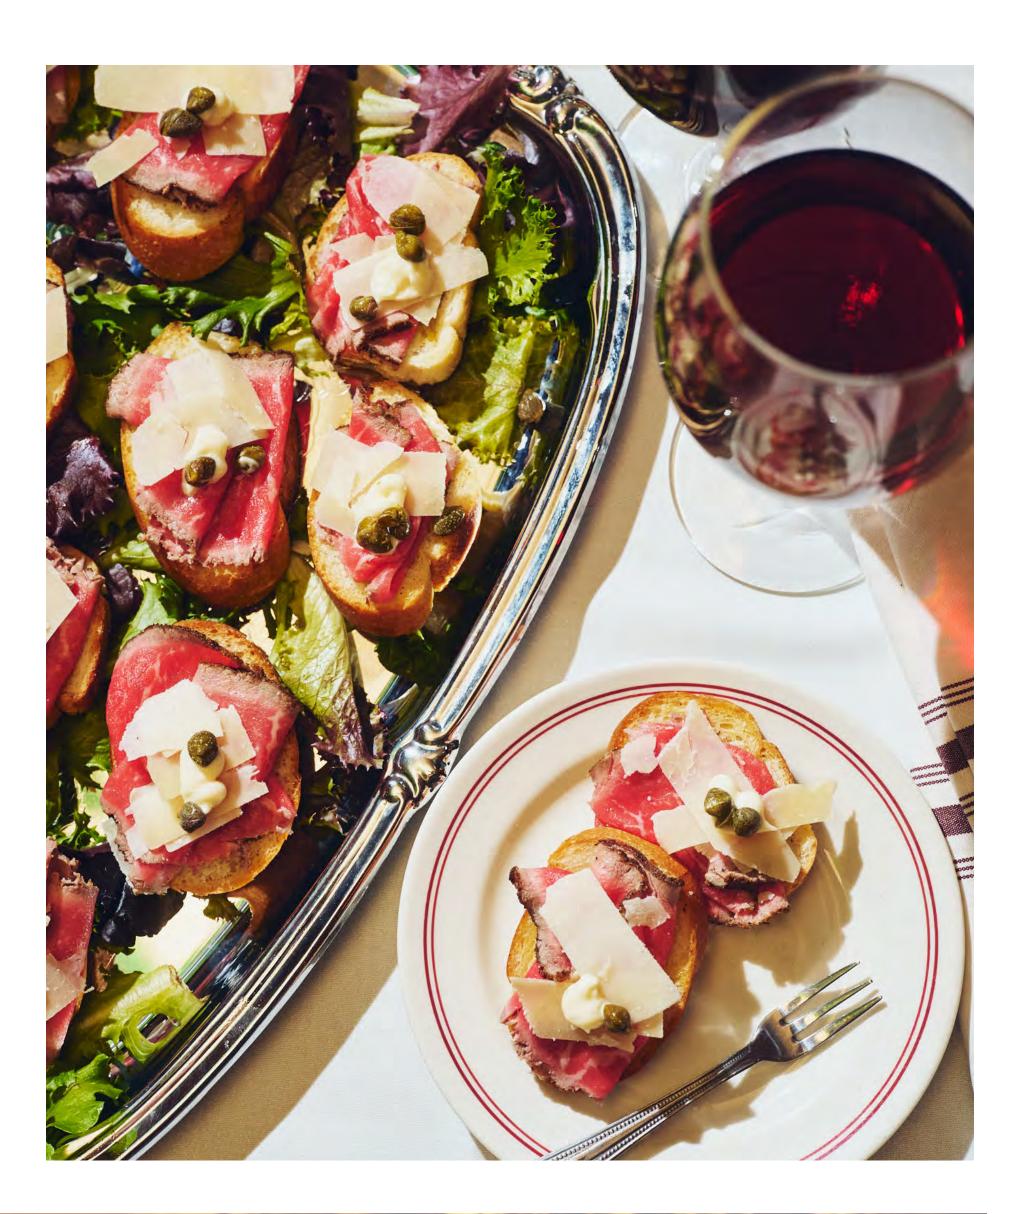

# EVENTSKIT



















#### PRIVATE DINING ROOM









Our Private Dining Room area is a perfect space for smaller, intimate events. The setting is ideal for business meetings, presentations [accessible TVs,] birthday celebrations, bridal or baby showers, and football viewing parties. This versatile space can accommodate up to 18 guests for both seated and reception-style events.

### PRIVATE DINING ROOM















#### TWENTYFOURGUESTS





### TWENTYGUESTS

|                | 15"