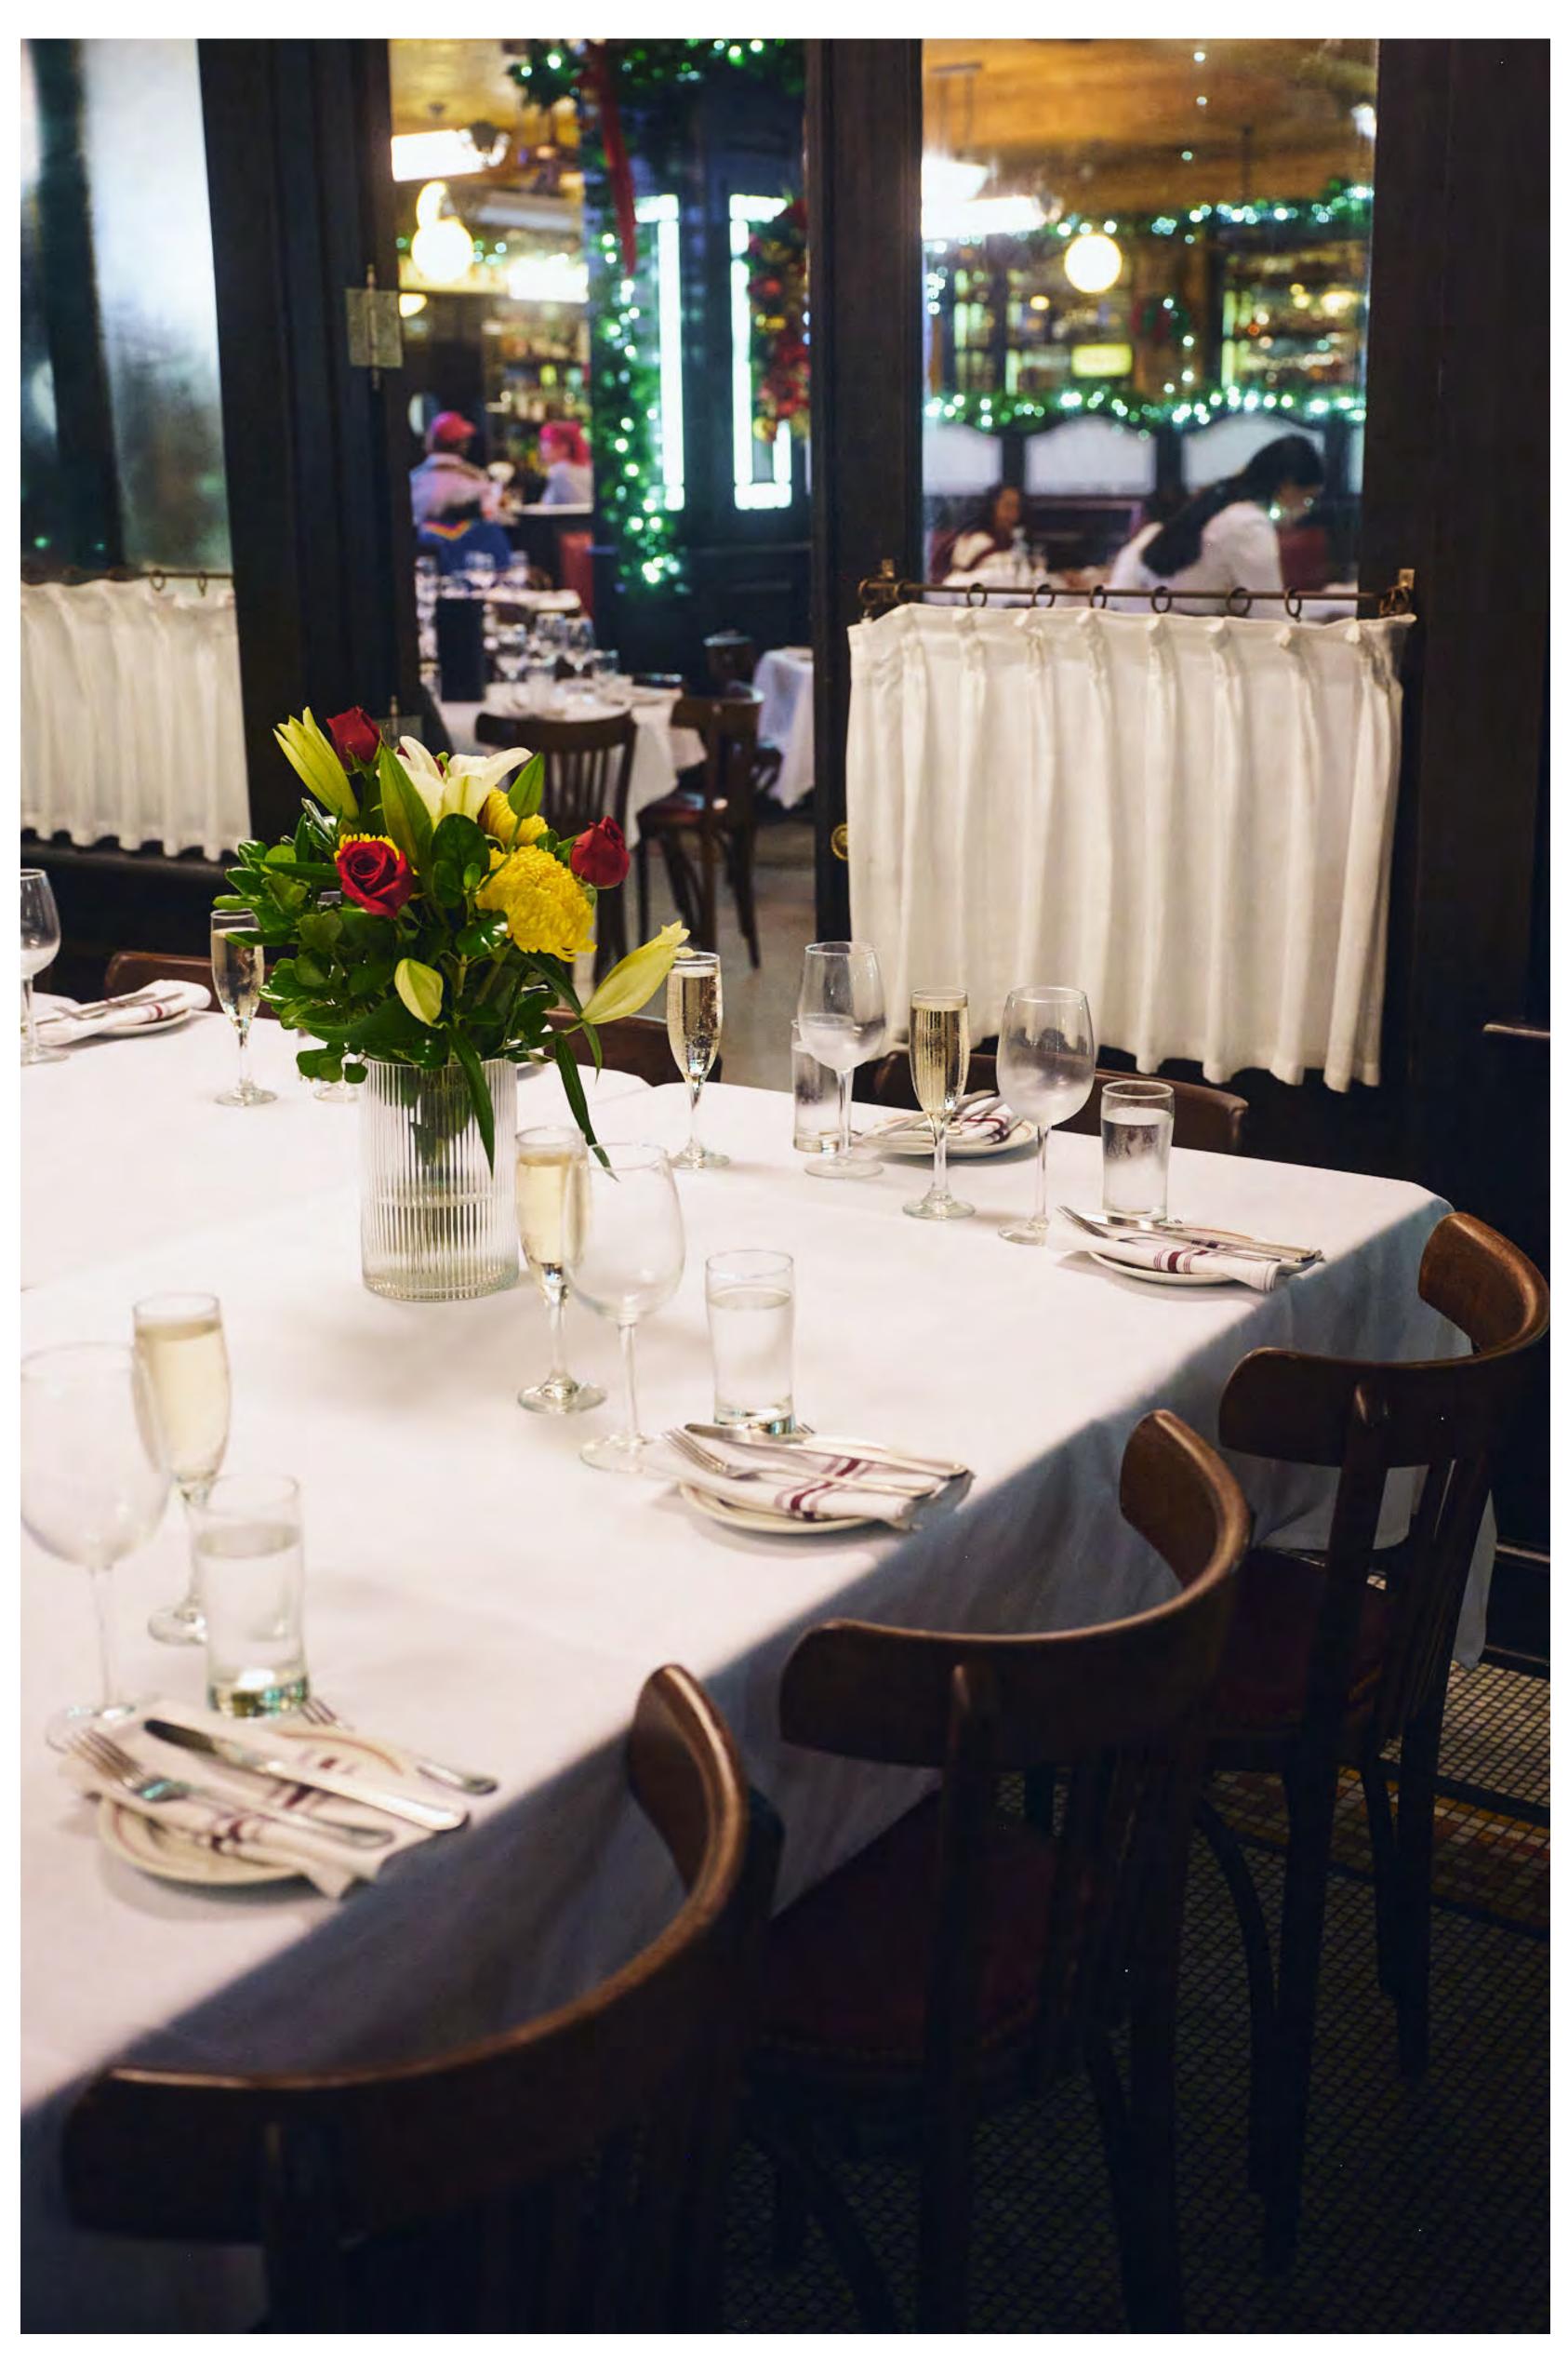

#### PRIVATE DINING ROOM

Our Private Dining Room area is a perfect space for smaller, intimate events. The setting is ideal for business meetings, presentations [accessible TVs,] birthday celebrations, bridal or baby showers, and football viewing parties. This versatile space can accommodate up to 18 guests for both seated and reception-style events.

### PRIVATE DINING ROOM