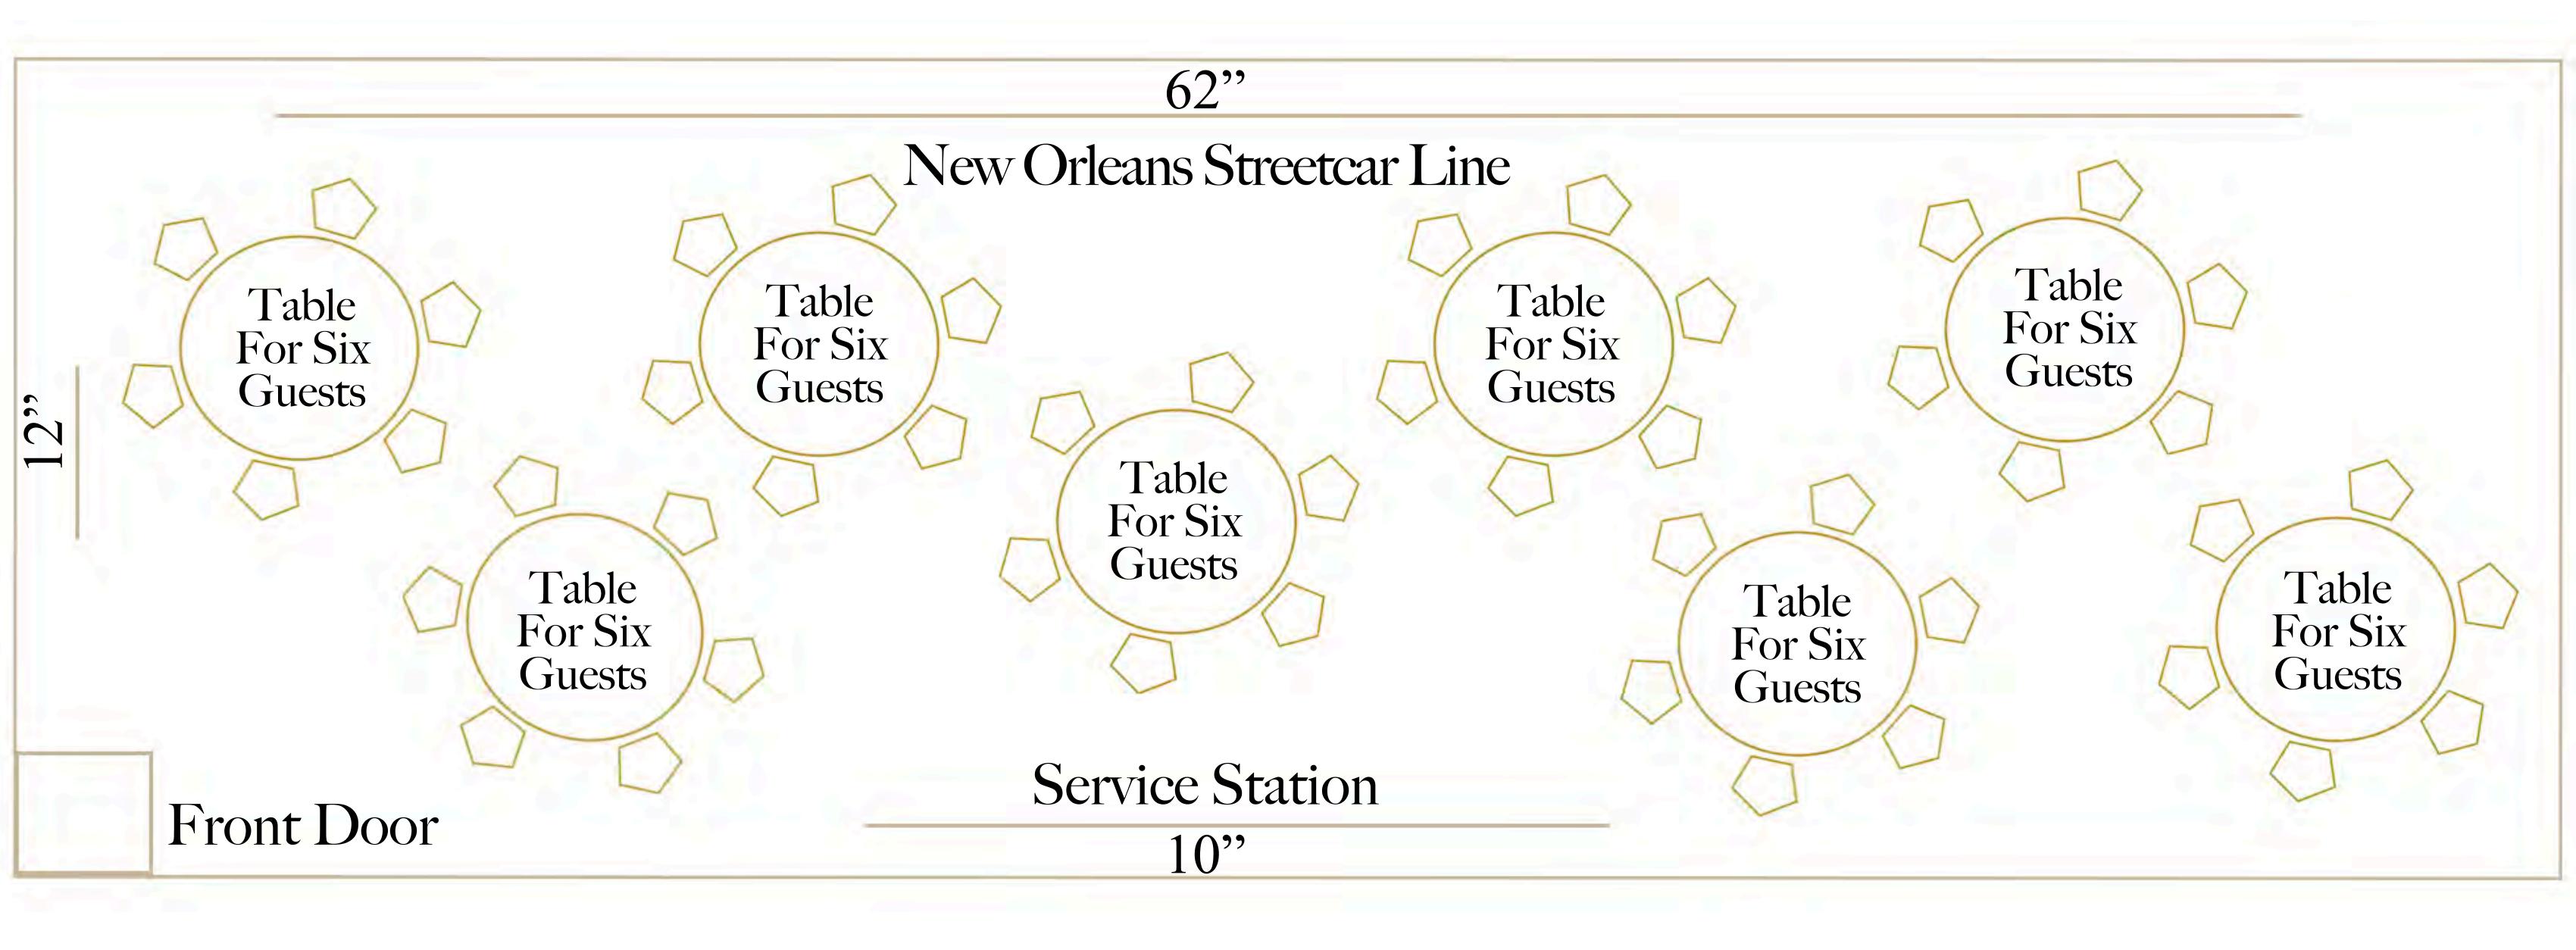

Our St. Charles Avenue Porch, our most popular dining area, offers a premium event space with beautiful views of passing streetears. This versatile venue can accommodate up to 60 guests for a seated event, making it ideal for larger gatherings and celebrations.

### SIXTY GUESTS

| 62"     |   |                         |             |  |  |
|---------|---|-------------------------|-------------|--|--|
|         |   | New Orleans Str         | eetcar Line |  |  |
|         |   |                         |             |  |  |
|         |   |                         |             |  |  |
| 1 7 3 3 | 7 | Table for Sixty Guests  |             |  |  |
|         |   |                         |             |  |  |
|         |   |                         |             |  |  |
|         |   |                         |             |  |  |
|         |   | Front Door  Service Sta | ation       |  |  |
|         |   |                         |             |  |  |