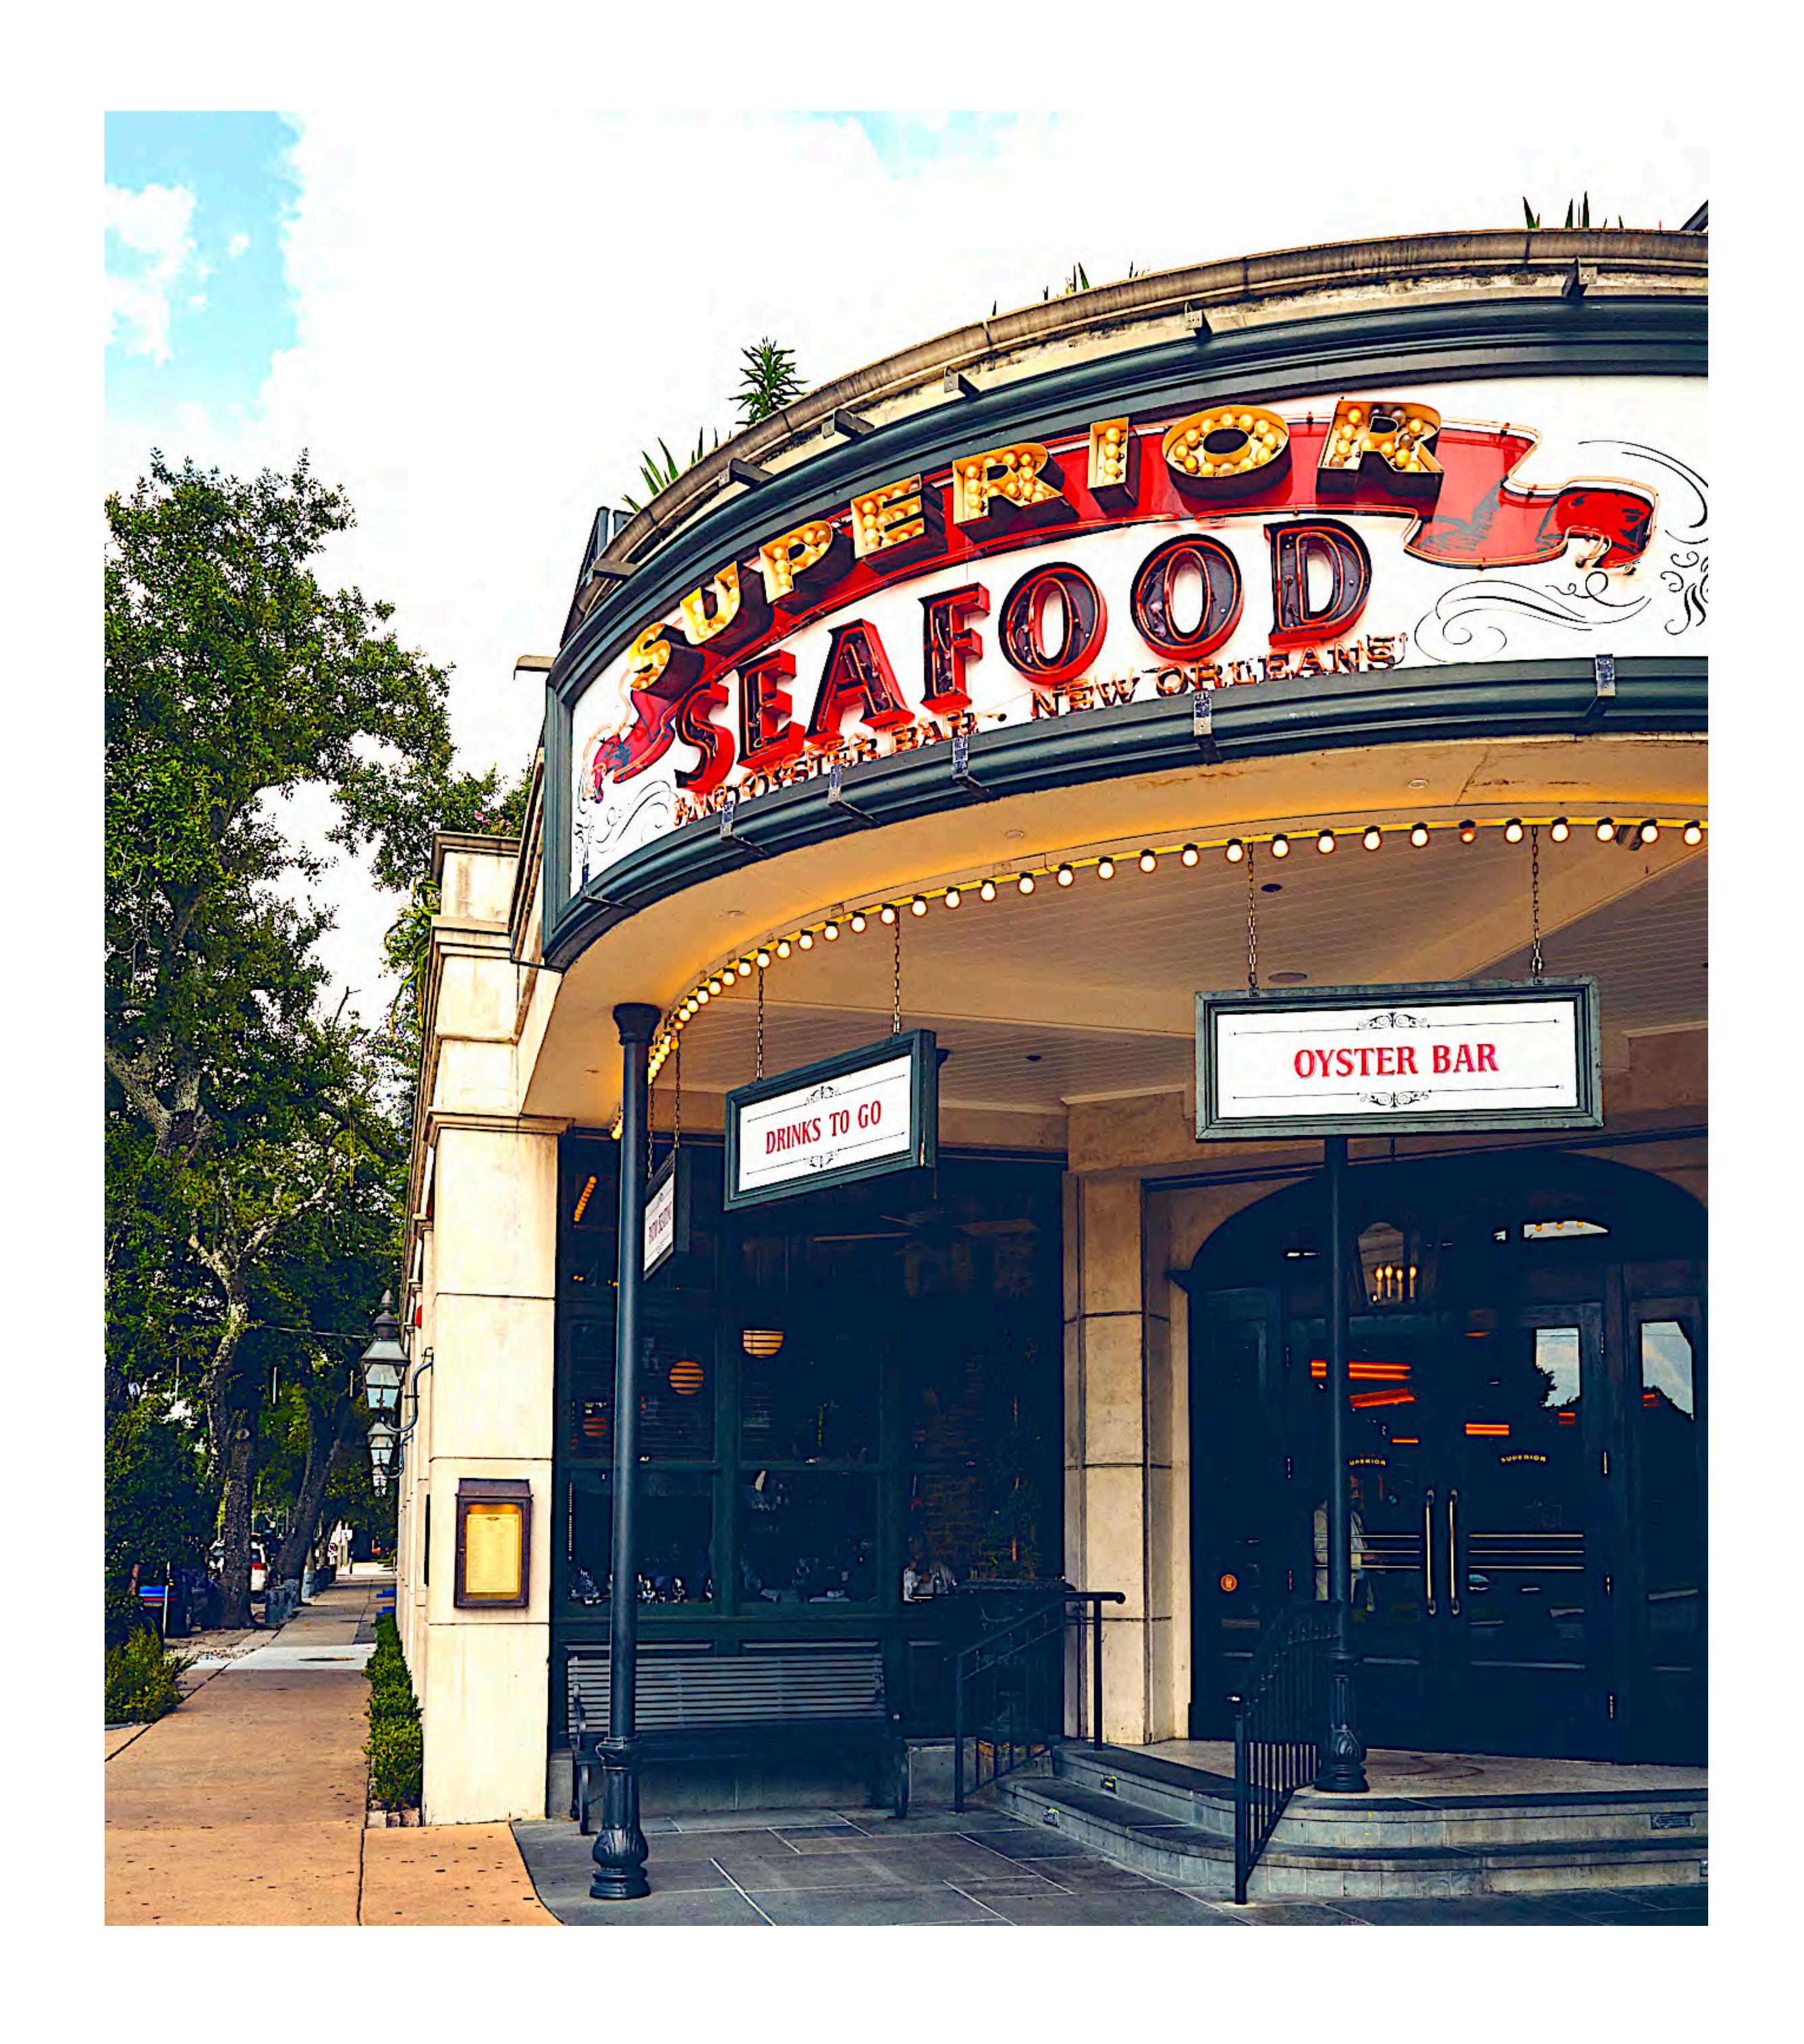

# EVENTSKIT



















#### PRIVATE DINING ROOM









Our Private Dining Room area is a perfect space for smaller, intimate events. The setting is ideal for business meetings, presentations [accessible TVs,] birthday celebrations, bridal or baby showers, and football viewing parties. This versatile space can accommodate up to 18 guests for both seated and reception-style events.

### PRIVATE DINING ROOM















#### TWENTYFOURGUESTS





### TWENTYGUESTS

|                | 15"