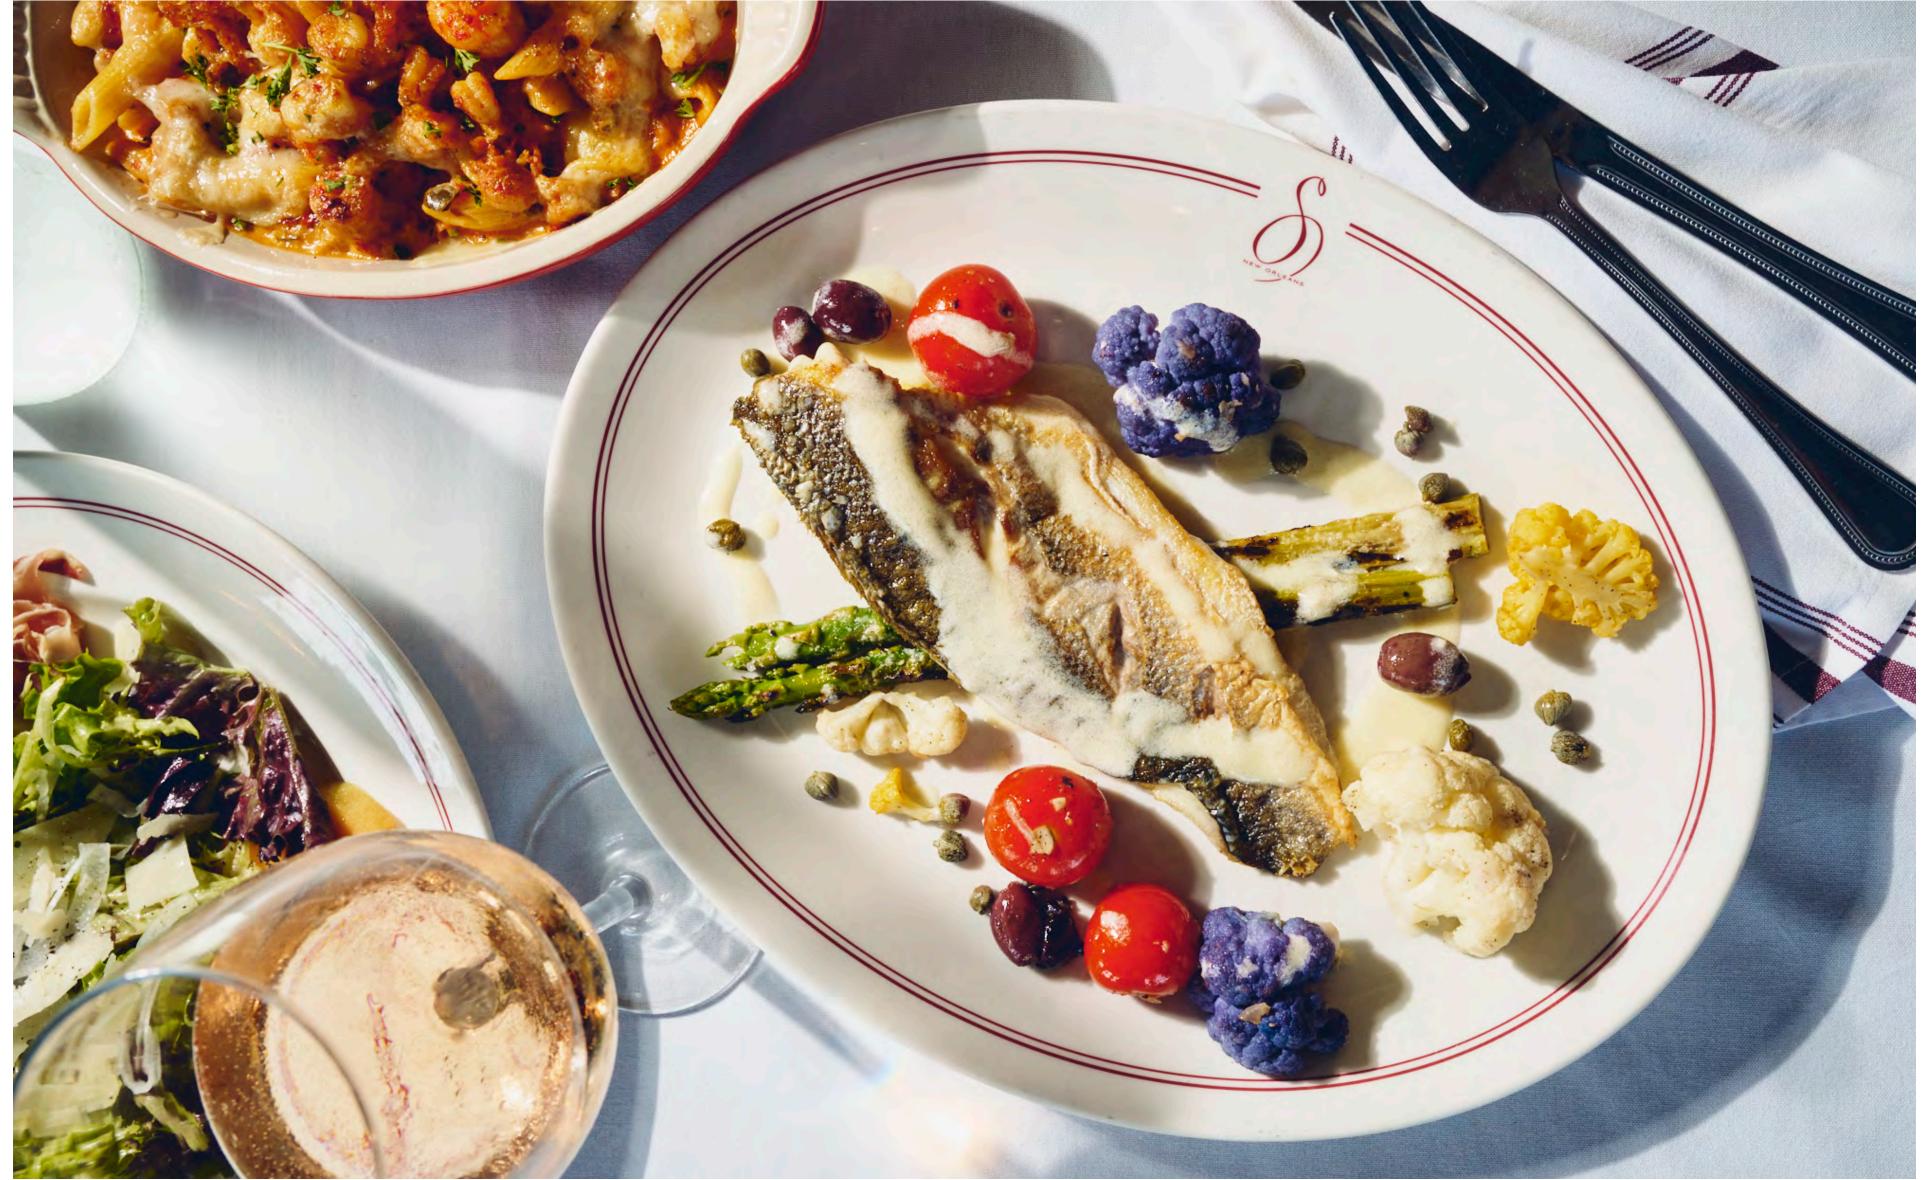

# EVENTSKIT



















#### PRIVATE DINING ROOM









Our Private Dining Room area is a perfect space for smaller, intimate events. The setting is ideal for business meetings, presentations [accessible TVs,] birthday celebrations, bridal or baby showers, and football viewing parties. This versatile space can accommodate up to 18 guests for both seated and reception-style events.

### PRIVATE DINING ROOM















#### TWENTYFOURGUESTS





### TWENTYGUESTS

|                | 15"