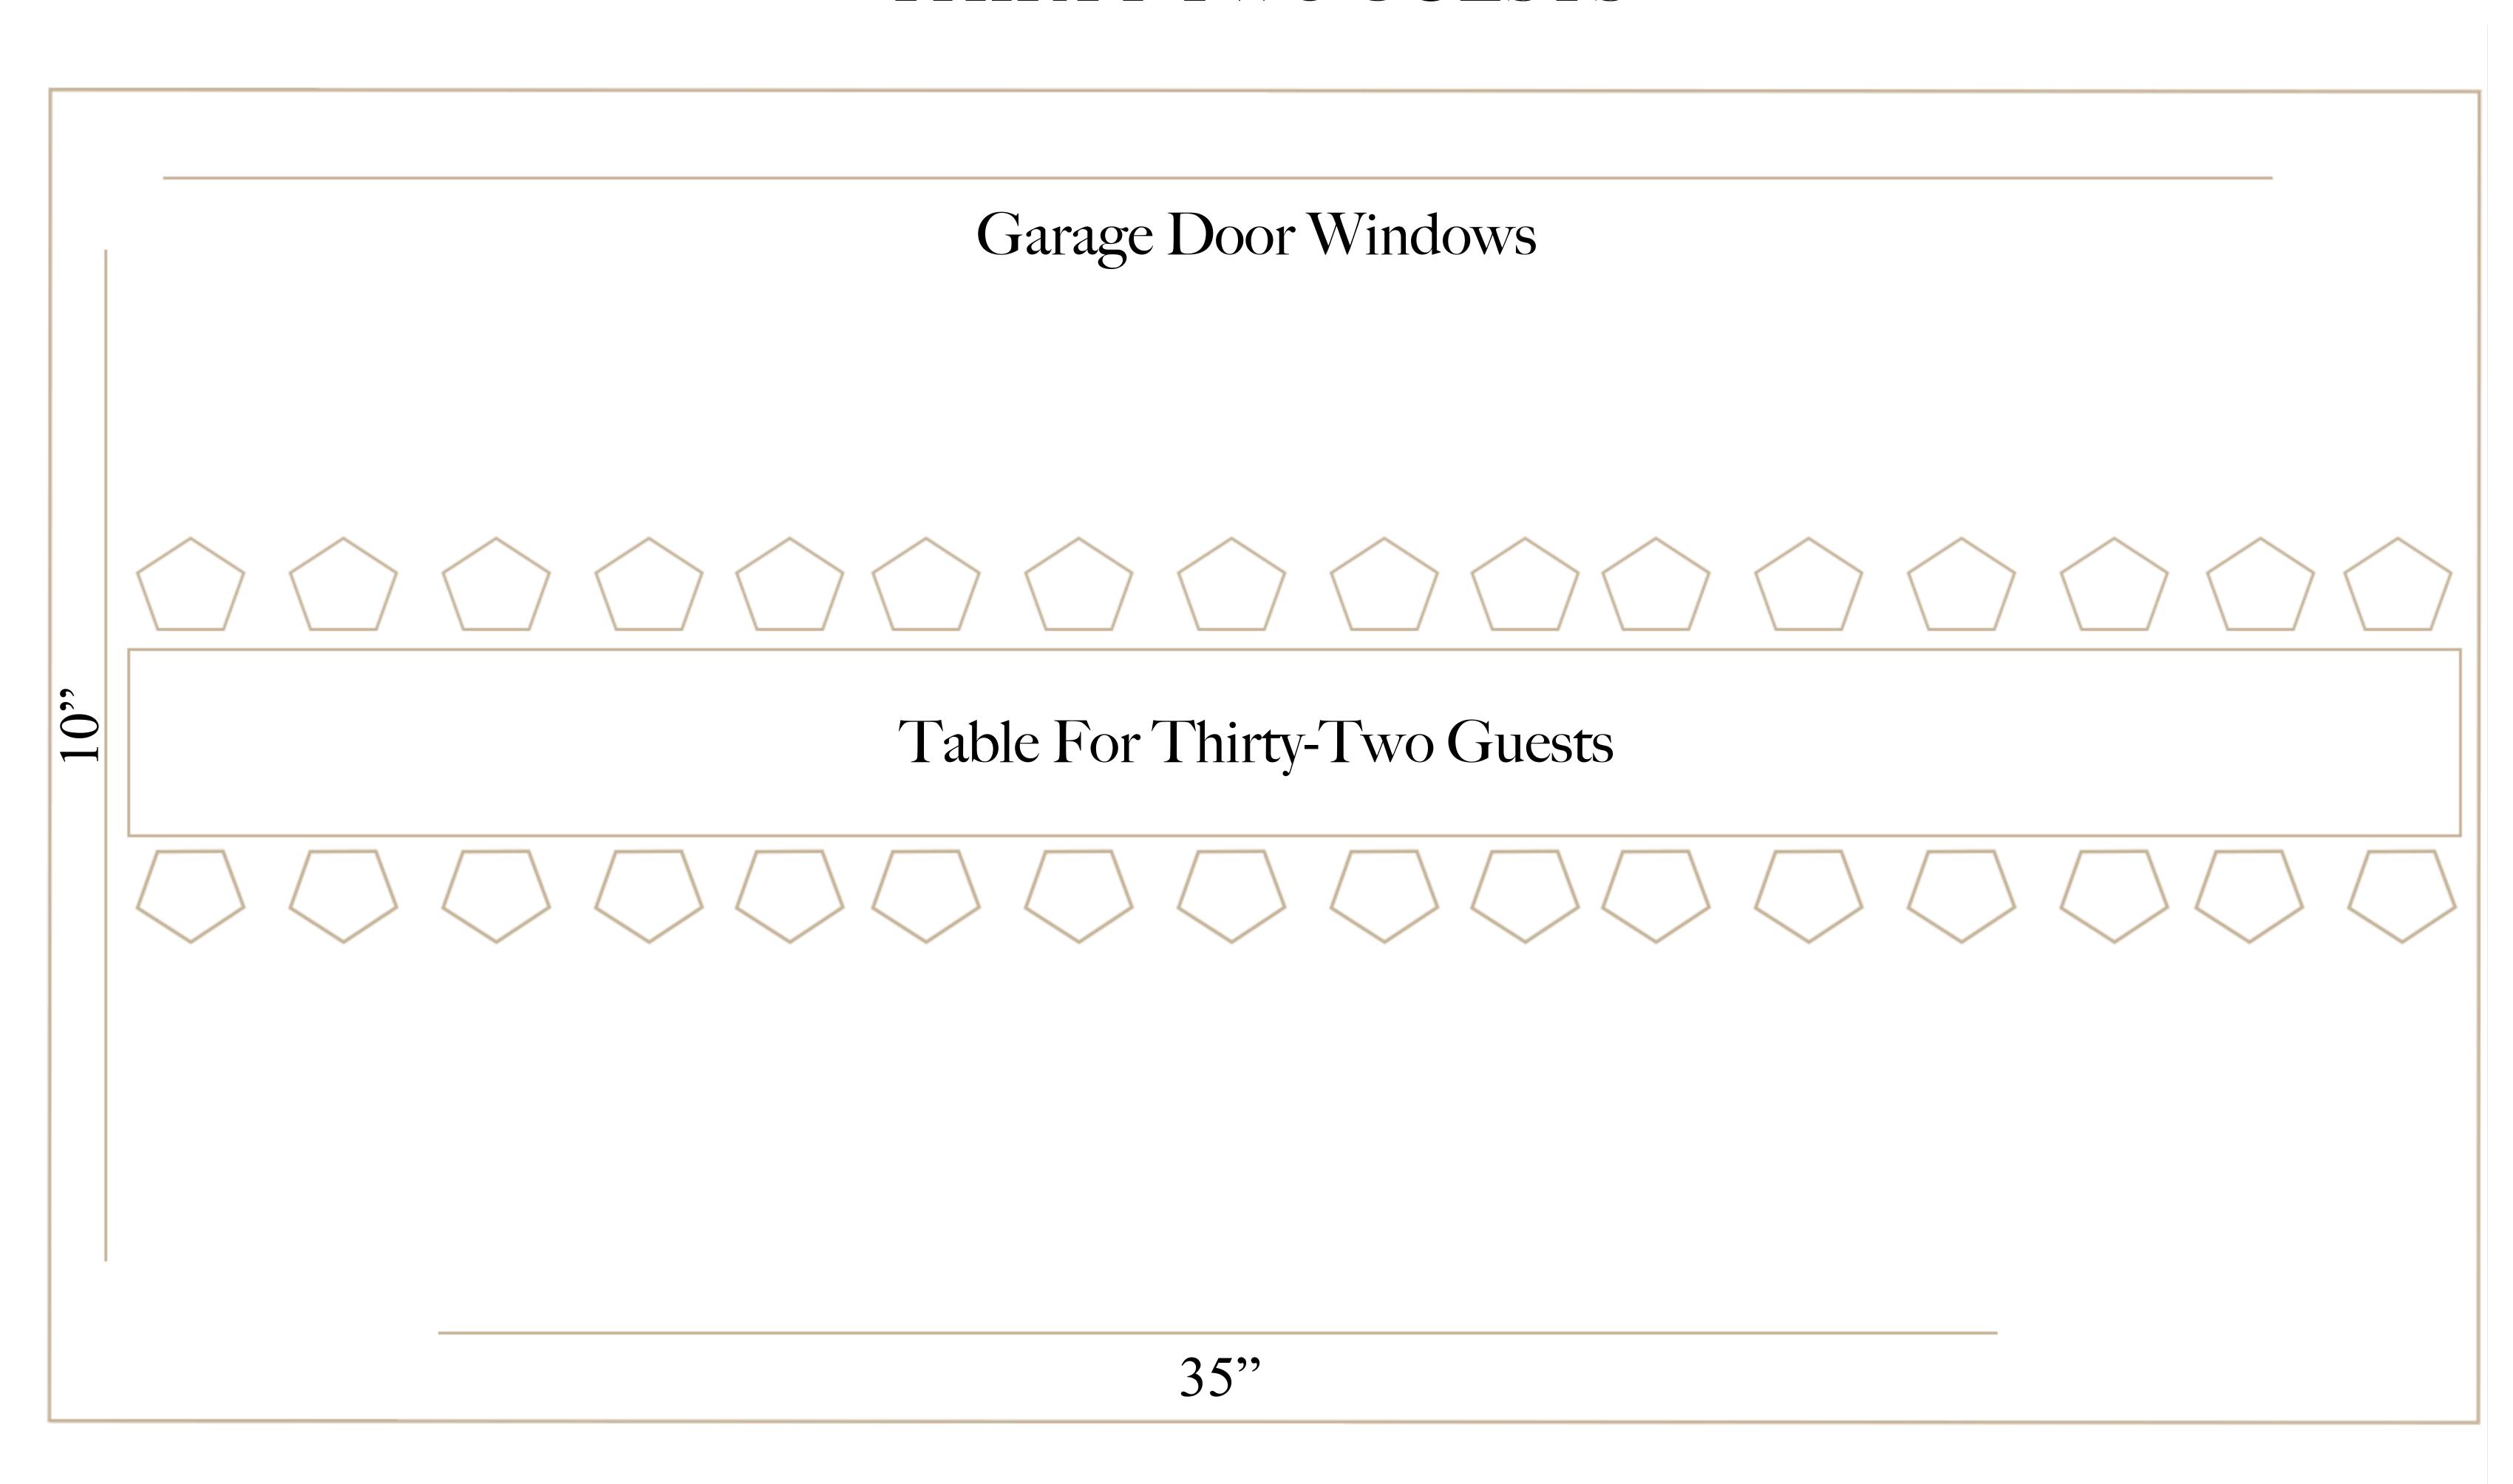

#### THIRTY-TWO GUESTS

### NAPOLEON AVENUE - FRONT PATIO

Our Napoleon Avenue Front Patio is perfect for medium-sized gatherings, accommodating between 18 to 32 seated or cocktail reception of 50 guests. This beautiful space features garage doors that allow for an open-air experience, weather permitting. For semi-private events, you can book either the front section (up to 32 guests) or the back section (up to 28 guests).