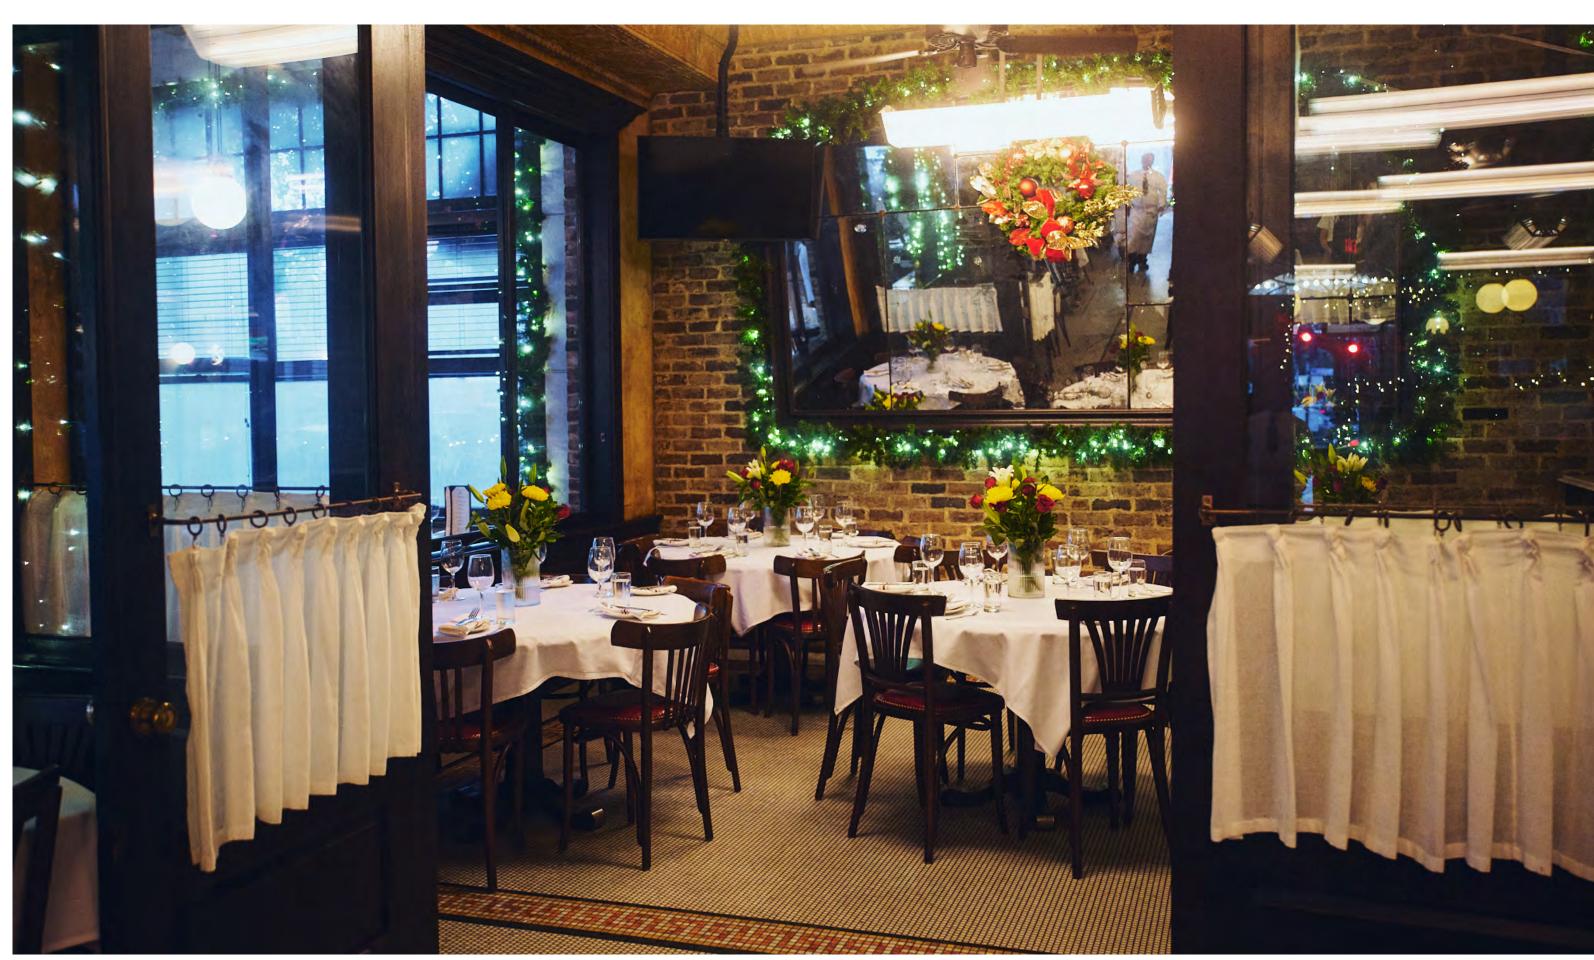

#### PRIVATE DINING ROOM

Our Private Dining Room area is a perfect space for smaller, intimate events. The setting is ideal for business meetings, presentations [accessible TVs,] birthday celebrations, bridal or baby showers, and football viewing parties. This versatile space can accommodate up to 18 guests for both seated and reception-style events.

### PRIVATE DINING ROOM