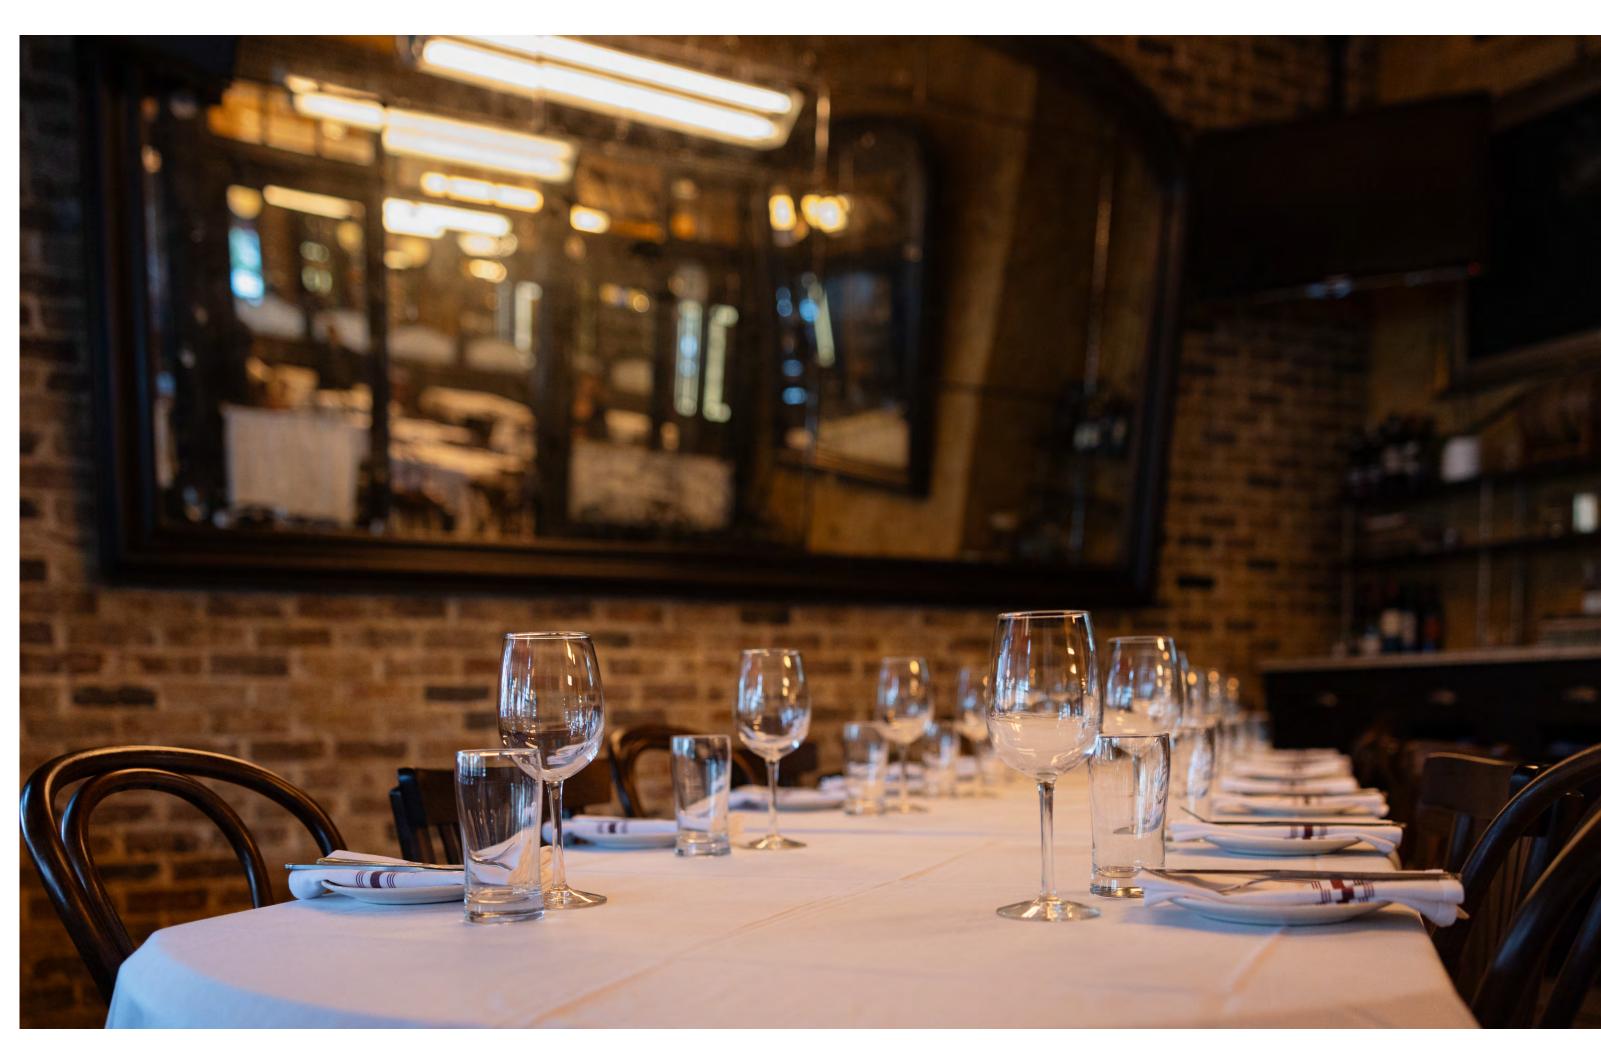

#### PRIVATE DINING ROOM

Our Private Dining Room area is a perfect space for smaller, intimate events. The setting is ideal for business meetings, presentations [accessible TVs,] birthday celebrations, bridal or baby showers, and football viewing parties. This versatile space can accommodate up to 18 guests for both seated and reception-style events.

### PRIVATE DINING ROOM